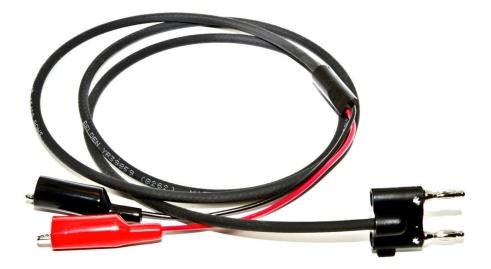

## BU-3070-C-XX-\*

(Test Lead: Dual Stackable Banana Plugs to Insulated Alligator Clips)

- The BU-3070-C-\* is a test lead with dual stackable, 4mm banana plugs to .080" (2mm) stackable pin tip probes. The banana plugs mate with any standard 4mm banana jacks and are spaced at the industry standard .75" (19mm).
- Constructed with RG58/U Coax cable. Center conductor is 20 AWG (19x33) tinned copper and the shield is tinned copper braid (95% coverage). The overmold material is polypropylene. Aligator Clips are nickel plated steel
- Length: The "XX" in the model number represents the overall length in inches. Standard lengths are: 12" (30cm), 24" (61cm), 36"(.9m), 48" (1.2m) and 60" (1.5m)
- Color: The "\*" in the model number represents the overmold color. Available colors are: -0 Black, -2 Red,
- Ratings: 50 Ohms, Hands free testing to 300 VRMS
- RoHS Compliant