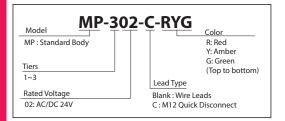

· · · |           |
|                                       | $\square$ |

## Interchangeable LED Modules

Changeable color sequence: Easy to add/ remove up to 5 colored modules even after installation.

Note: LED modules of the same color within a signal tower will light up simultaneously.

#### Wiring doesn't change

The LED Module colors correspond to the . wiring, so re-wiring is not necessary.

## **Specifications**

| Stack Numb | oer Model  | Rated Voltage | Power Consumption | Mass |
|------------|------------|---------------|-------------------|------|
| 1 Tier     | MP/MPS-102 |               | 0.7W              | 240g |
| 2 Tiers    | MP/MPS-202 | AC/DC 24V     | 1.4W              | 260g |
| 3 Tiers    | MP/MPS-302 |               | 2.0W              | 280g |

### How to Order



# Part Names and Dimensions



## Wiring

| External Contact Capacity |                                    | I <sub>s</sub> : Current Capacity |               | V <sub>s</sub> : Withstand Voltage |
|---------------------------|------------------------------------|-----------------------------------|---------------|------------------------------------|
|                           | Current Consumption                | Red: 29.0mA                       | Amber: 29.5mA | Green: 23.9mA                      |
| LED Unit (T Her)          | LED Unit (1 Tier) Capacity I₃≥50mA |                                   | 50mA          | V₅≥35V DC                          |
| Current Consumption       |                                    | 200mA                             |               |