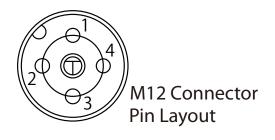

#### M12 Connector Pin No.

| Pin No. | LED Unit Color |
|---------|----------------|
| 1       | Green          |
| 2       | Red            |
| 3       | Common         |
| 4       | Amber          |

• MP-C M12 Connector