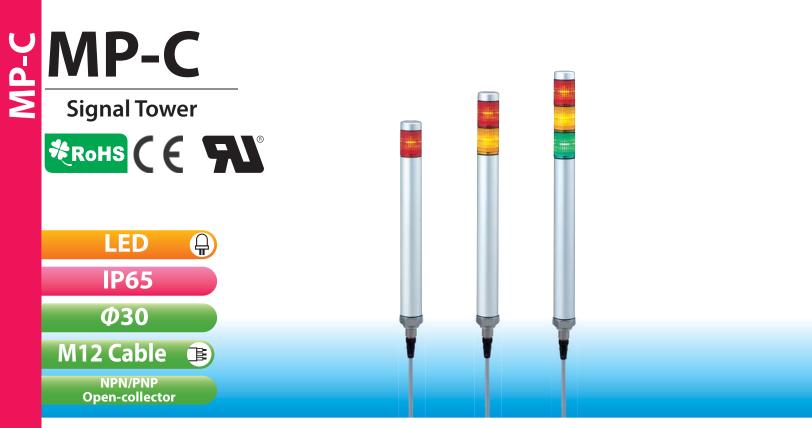

# Super slim 30mm silver body Signal Tower with M12 disconnect.

#### Patented reflection system increases visibility.

| High-intensity | Good visibili |
|----------------|---------------|
|                |               |

W

m

FEATURES

- Quick Disconnect M12 connector for the MP Signal Tower.
- PATLITE's exclusive hybrid prism-cut lens designed for enhanced visibility from any direction and • distance.
- Double-insulated construction for enhanced durability and safety in the work environment.
- Direct mount installation with just a single hole.
- Interchangeable Modules need no re-wiring, even after installation.
- Main body is constructed of superior impact and heat resistant ABS resin.
- Lens is made of superior weather resistant and light translucent AS resin. .
- Available in 1, 2 or 3 tier stacks with colors in Red, Amber and Green. •
- · Conforms to the CE requirements.
- UL Recognized Components (File No. E215660)

## **Specifications**

| Stack Numb | oer Model  | Rated Voltage | Power Consumption | Mass |
|------------|------------|---------------|-------------------|------|
| 1 Tier     | MP/MPS-102 |               | 0.7W              | 240g |
| 2 Tiers    | MP/MPS-202 | AC/DC 24V     | 1.4W              | 260g |
| 3 Tiers    | MP/MPS-302 |               | 2.0W              | 280g |

## Wiring

| External Contact Capacity |                                    | I <sub>s</sub> : Current Capacity |               | V <sub>s</sub> : Withstand Voltage |
|---------------------------|------------------------------------|-----------------------------------|---------------|------------------------------------|
|                           | Current Consumption                | Red: 29.0mA                       | Amber: 29.5mA | Green: 23.9mA                      |
| LED Unit (T Her)          | LED Unit (1 Tier) Capacity I₃≥50mA |                                   | 50mA          | V₅≥35V DC                          |
| Current Consumption       |                                    | 200mA                             |               |                                    |
| Power Supply              | Capacity                           | l₅≥2                              | 200mA         | V <sub>s</sub> ≥35V DC             |

#### M12 Connector Pin No.

| Pin No. | LED Unit Color |
|---------|----------------|
| 1       | Green          |
| 2       | Red            |
| 3       | Common         |
| 4       | Amber          |

• MP-C M12 Connector