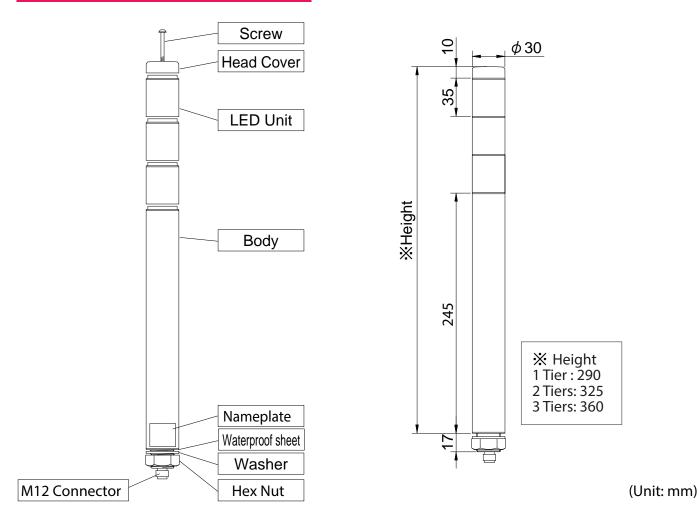

| $\square$ |

## Interchangeable LED Modules

Changeable color sequence: Easy to add/ remove up to 5 colored modules even after installation.

Note: LED modules of the same color within a signal tower will light up simultaneously.

#### Wiring doesn't change

The LED Module colors correspond to the . wiring, so re-wiring is not necessary.

## **Specifications**

| Stack Numb | oer Model  | Rated Voltage | Power Consumption | Mass |
|------------|------------|---------------|-------------------|------|
| 1 Tier     | MP/MPS-102 |               | 0.7W              | 240g |
| 2 Tiers    | MP/MPS-202 | AC/DC 24V     | 1.4W              | 260g |
| 3 Tiers    | MP/MPS-302 |               | 2.0W              | 280g |

### How to Order



# Part Names and Dimensions



## Wiring

| External Contact Capacity |                                    | I <sub>s</sub> : Current Capacity |               | V <sub>s</sub> : Withstand Voltage |
|---------------------------|------------------------------------|-----------------------------------|---------------|------------------------------------|
|                           | Current Consumption                | Red: 29.0mA                       | Amber: 29.5mA | Green: 23.9mA                      |
| LED Unit (T Her)          | LED Unit (1 Tier) Capacity I₃≥50mA |                                   | 50mA          | V₅≥35V DC                          |
| Current Consumption       |                                    | 200mA                             |               |                                    |
| Power