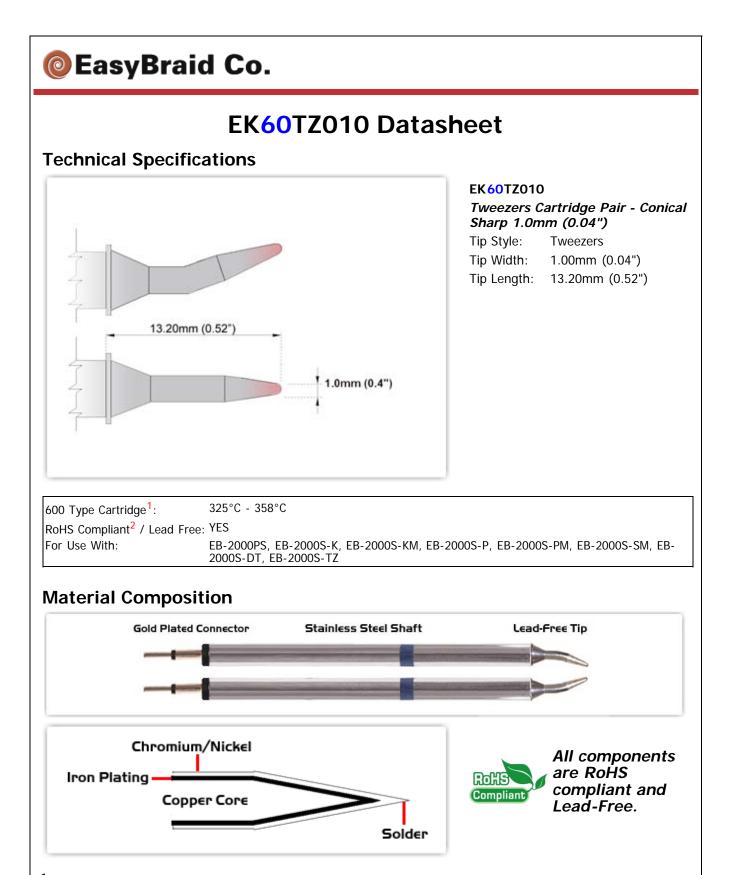

<sup>1</sup> Easy Braid Co. tip cartridges will typically idle within a temperature range of +/-1.1°C. However, there is variation in idle temperature across tip geometries within an individual temperature series. Easy Braid Co. offers a wide variety of tip geometries from 0.25mm fine point tip to 5mm chisel. The length and geometry of a tip will have an influence on the tip idle temperature. To accurately measure idle temperature it will depend greatly on the measurement method, technique and equipment used. Two different methods or the use of alternative equipment will produce different test results.

2 Please refer to <u>http://www.rohs.gov.uk</u> for details on RoHS Compliance.

Copyright © 2010-2013 Easy Braid Co. All Rights Reserved