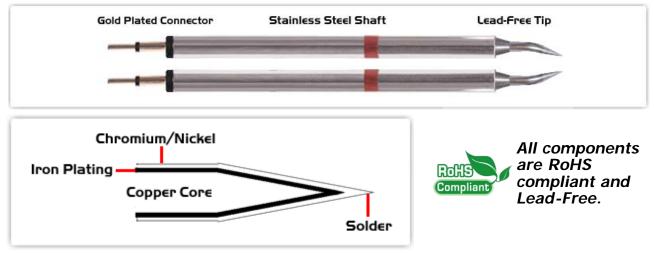

For Use With: EB-2000PS, EB-2000S-K, EB-2000S-KM, EB-2000S-P, EB-2000S-PM, EB-2000S-SM, EB-

2000S-DT, EB-2000S-TZ

## **Material Composition**

Easy Braid Co. tip cartridges will typically idle within a temperature range of +/-1.1°C. However, there is variation in idle temperature across tip geometries within an individual temperature series. Easy Braid Co. offers a wide variety of tip geometries from 0.25mm fine point tip to 5mm chisel. The length and geometry of a tip will have an influence on the tip idle temperature. To accurately measure idle temperature it will depend greatly on the measurement method, technique and equipment used. Two different methods or the use of alternative equipment will produce different test results.