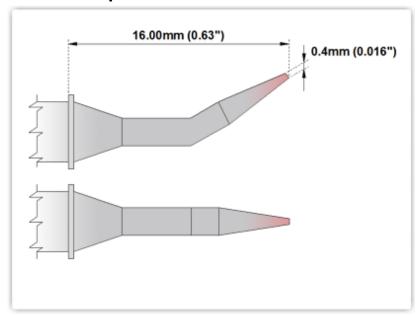

## **EK80TZ004**

Tweezers Cartridge Pair - Bent 30° Sharp 0.4mm (0.016")

Tip Style: Tweezers

Tip Width: 0.40mm (0.016")
Tip Length: 16.00mm (0.63")

800 Type Cartridge<sup>1</sup>: 420°C - 475°C

RoHS Compliant<sup>2</sup> / Lead Free: YES