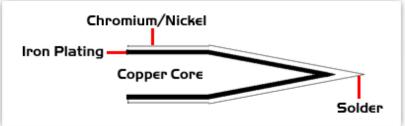

## **Material Composition**

Easy Braid Co. tip cartridges will typically idle within a temperature range of +/-1.1°C. However, there is variation in idle temperature across tip geometries within an individual temperature series. Easy Braid Co. offers a wide variety of tip geometries from 0.25mm fine point tip to 5mm chisel. The length and geometry of a tip will have an influence on the tip idle temperature. To accurately measure idle temperature it will depend greatly on the measurement method, technique and equipment used. Two different methods or the use of alternative equipment will produce different test results.