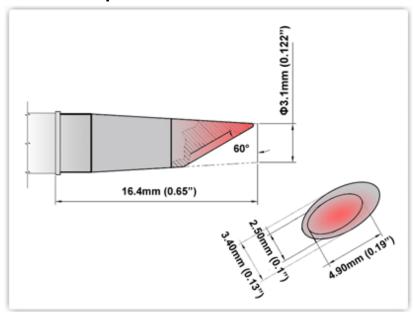

## EK80WV031

Hoof w/Dent 60° 3.10mm (0.122")

Tip Style: Hoof w/Dent
Tip Width: 3.10mm (0.12")
Tip Length: 16.40mm (0.65")

80 Type Cartridge<sup>1</sup>: 420°C - 475°C

RoHS Compliant<sup>2</sup> / Lead Free: YES