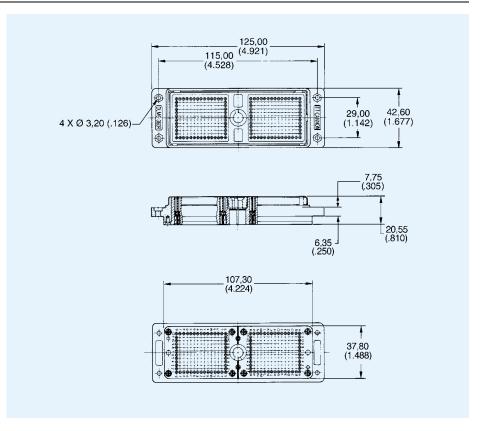

## Receptacle

DLM6

- For contact cavity arrangement, see page 69.
- For panel cutout and mounting hole pattern, see page 65.
- Crimp contacts are to be ordered separately and installed by customer, see pages 52-53.