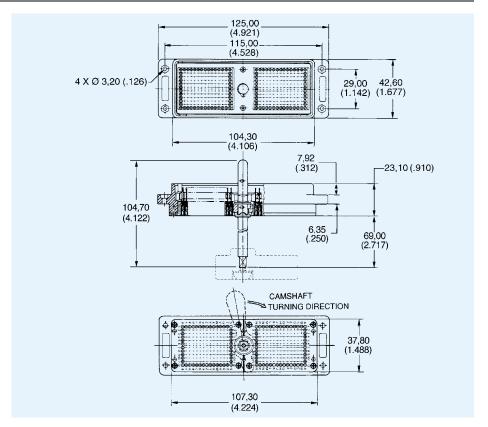

## Plug

- For contact cavity arrangement, see page 69.
- For panel cutout and mounting hole pattern, see page 65.
- Crimp contacts are to be ordered separately and installed by customer, see pages 52-53.
- Order actuating handle kit separately, see page 47.