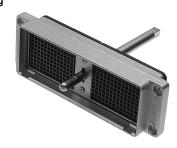

## DLM5 — Metal Body — 260 Pin Connectors — Crimp Contacts

## Plug

- For contact cavity arrangement, see page 69.
- For panel cutout and mounting hole pattern, see page 65.
- Crimp contacts are to be ordered separately and installed by customer, see pages 52-53.
- Order actuating handle kit separately, see page 47.

| Part Number | Nomenclature |
|-------------|--------------|
| 127050-0109 | DLM5-260P    |