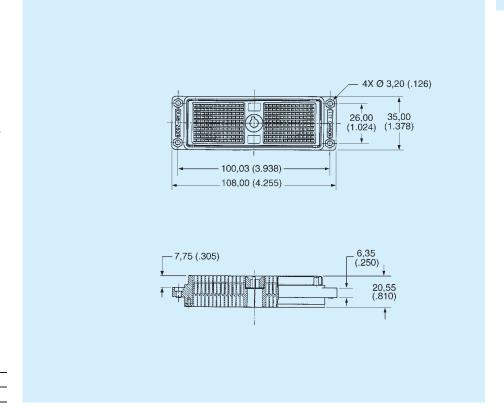

## DLM5 — Metal Body — 260 Pin Connectors — Crimp Contacts

## Receptacle

- For contact cavity arrangement, see page 69.
- For panel cutout and mounting hole pattern, see page 65.
- Crimp contacts are to be ordered separately and installed by customer, see pages 52-53.

| Part Number | Nomenclature |
|-------------|--------------|
| 127050-0110 | DLM5-260R    |