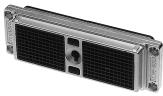

## DLM5 — Metal Body — 260 Pin Connectors — Crimp Contacts

## Receptacle

- For contact cavity arrangement, see page 69.
- For panel cutout and mounting hole pattern, see page 65.
- Crimp contacts are to be ordered separately and installed by customer, see pages 52-53.

| Part Number | Nomenclature |
|-------------|--------------|
| 127050-0110 | DLM5-260R    |