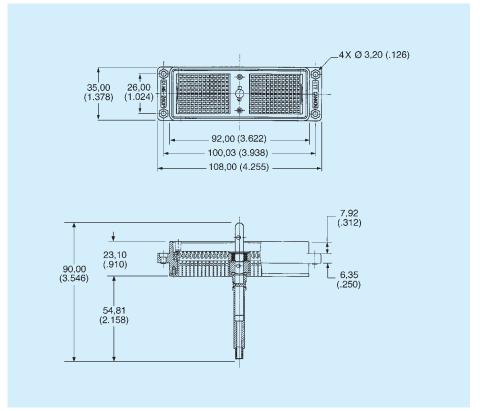

## DLM5 — Metal Body — 260 Pin Connectors — Crimp Contacts

## Plug

- For contact cavity arrangement, see page 69.
- For panel cutout and mounting hole pattern, see page 65.
- Crimp contacts are to be ordered separately and installed by customer, see pages 52-53.
- Order actuating handle kit separately, see page 47.

| Part Number | Nomenclature |
|-------------|--------------|
| 127050-0109 | DLM5-260P    |