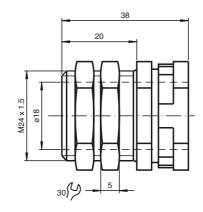

# Dimensions

## **Technical data**

Dimensions

#### Mechanical specifications Material

brass, nickel-plated M24 x 1.5 external thread

Pepperl+Fuchs Group www.pepperl-fuchs.com

Refer to "General Notes Relating to Pepperl+Fuchs Product Information" USA: +1 330 486 0001 fa-info@us.pepperl-fuchs.com