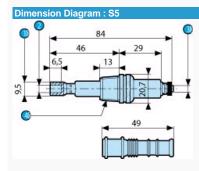

## Electrode and probe holders S5 Part number 79696006

Level control accessories

|          | Туре |                                                                                                                                                                                                                                           | Operating<br>temperature (o C) | Pressure                        |
|----------|------|-------------------------------------------------------------------------------------------------------------------------------------------------------------------------------------------------------------------------------------------|--------------------------------|---------------------------------|
| 79696044 | S8   | Light and compact 3-probe electrode holder (stainless steel) ? Electrode holder and 1000 mm probe? Especially recommended for drinks dispensers and for applications where space is limited                                               | 80                             | 2 kg/cm 2                       |
| 79696014 | S3   | Electrode holder with a single probe supplied in a standard length of 1000 mm. (304 stainless steel) ? Mounting with external 3/8" BSP thread and hexagonal head. Use 24 mm. spanner for hexagon. Suitable for use on boilers, autoclaves | ≤ 200                          | Max.: 25 Kg/cm2                 |
| 79696043 | S7   | Protected electrode for mounting by suspension.? Protective shell: PUC (S7) ? Electrode: stainless steel? Length of cable as requested (ref. C1) : 79 696 001                                                                             |                                | *** TRADUCTION<br>MANQUANTE *** |
| 79696006 | S5   | Suitable for high pressures and high temperatures.? Metal parts of stainless steel, isolated by ceramic.? 3/8" BSP mounting thread.                                                                                                       | ≤ 350                          | Max.: 15 Kg/cm 2                |

| N° | Legend           |
|----|------------------|
| 1  | 9.5 Across flats |
| 2  | 1/4 width        |
| 3  | 5/32 width       |
| 4  | 3/8 tapered NPT  |