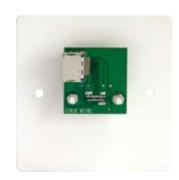

## Single-Gang HDMI Plate

- · HDMI connection front & rear
- Rear socket is aligned for side entry
- Designed for use with metal in-wall pattress with side knock-outs

• AVPLATE2 - Single-gang AV plate • 1GEIXLRM - Single-gang male XLR plate

• 1GEIHDMI - Single-gang HDMI plate

• 1GEIXLRF - Single-gang female XLR plate

 Solderless screw-terminal rear connections

• HDMI rear connection