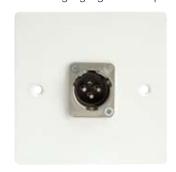

## Single-Gang RCA PlateSingle-Gang XLR Plate

- 2 x RCA audio sockets, left and right
- 1 x RCA composite video socket
- · Solder connections at the rear

- Solderless rear screw terminations
- Quick and easy installation
- · High quality Switchcraft XLR
- Available with a male or female XLR

## Single-Gang HDMI Plate

- · HDMI connection front & rear
- Rear socket is aligned for side entry
- Designed for use with metal in-wall pattress with side knock-outs

• AVPLATE2 - Single-gang AV plate • 1GEIXLRM - Single-gang male XLR plate