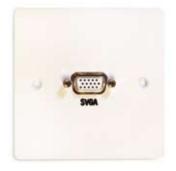

## Single-Gang Basic VGA Plate

- 1 x Easy-Install, solderless VGA plate HD15F with rear screw terminations.
- Ideal for use with our Easy-Install VGA cables - see page 22
- AVPLATE1 Single-gang VGA plate