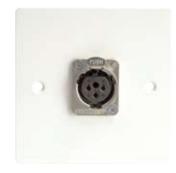

## Single-Gang RCA PlateSingle-Gang XLR Plate

- 2 x RCA audio sockets, left and right
- 1 x RCA composite video socket
- · Solder connections at the rear

- Solderless rear screw terminations
- Quick and easy installation
- · High quality Switchcraft XLR
- Available with a male or female XLR

## Single-Gang HDMI Plate

- · HDMI connection front & rear
- Rear socket is aligned for side entry
- Designed for use with metal in-wall pattress with side knock-outs

• AVPLATE2 - Single-gang AV plate • 1GEIXLRM - Single-gang male XLR plate