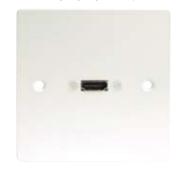

## Single-Gang HDMI Plate

- · HDMI connection front & rear
- Rear socket is aligned for side entry
- Designed for use with metal in-wall pattress with side knock-outs

• AVPLATE2 - Single-gang AV plate • 1GEIXLRM - Single-gang male XLR plate

• 1GEIHDMI - Single-gang HDMI plate

• 1GEIXLRF - Single-gang female XLR plate

 Solderless screw-terminal rear connections

• HDMI rear connection