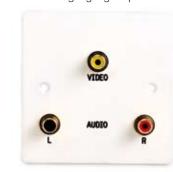

## Single-Gang RCA PlateSingle-Gang XLR Plate

- 2 x RCA audio sockets, left and right
- 1 x RCA composite video socket
- · Solder connections at the rear

- Solderless rear screw terminations
- Quick and easy installation
- · High quality Switchcraft XLR
- Available with a male or female XLR