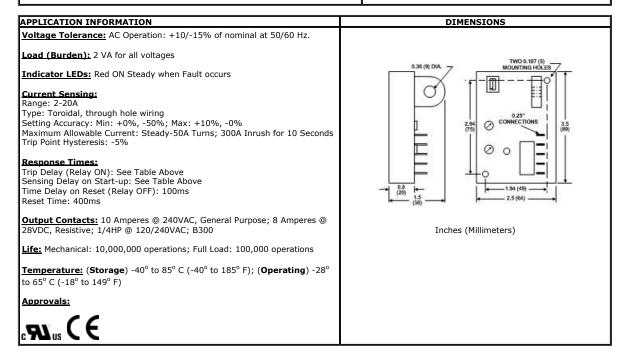

## Product Specifications COH20A1AH

| *DESCRIPTION OF FUNCTION                                                                                                                                                                                                                                                                                                                                                                                                                                                                                                                                                              | OPERATING CHART   |
|---------------------------------------------------------------------------------------------------------------------------------------------------------------------------------------------------------------------------------------------------------------------------------------------------------------------------------------------------------------------------------------------------------------------------------------------------------------------------------------------------------------------------------------------------------------------------------------|-------------------|
| Overcurrent Sensing After input voltage is applied & the sensing delay on power-up $(t_s)$ is completed, the unit will begin sensing for a fault condition. A fault will occur when the monitored AC current (I) goes above the Fault Trip Current setting & remains above the Reset level for a period longer than the adjustable time delay period (t). The LED will turn ON immediately and the relay will energize after the time delay on pick-up (t) is completed. The relay will de-energize & the LED will turn OFF when the monitored AC current goes below the Reset level. | Current (I) Reset |