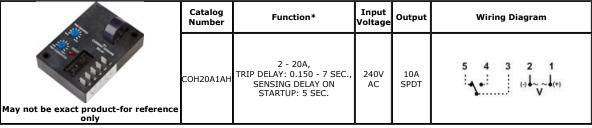

## Product Specifications COH20A1AH

| *DESCRIPTION OF FUNCTION                                                                                                                                                                                                                                                                                                                                                                                                                                                                                                                                                              | OPERATING CHART   |
|---------------------------------------------------------------------------------------------------------------------------------------------------------------------------------------------------------------------------------------------------------------------------------------------------------------------------------------------------------------------------------------------------------------------------------------------------------------------------------------------------------------------------------------------------------------------------------------|-------------------|
| Overcurrent Sensing After input voltage is applied & the sensing delay on power-up $(t_s)$ is completed, the unit will begin sensing for a fault condition. A fault will occur when the monitored AC current (I) goes above the Fault Trip Current setting & remains above the Reset level for a period longer than the adjustable time delay period (t). The LED will turn ON immediately and the relay will energize after the time delay on pick-up (t) is completed. The relay will de-energize & the LED will turn OFF when the monitored AC current goes below the Reset level. | Current (I) Reset |