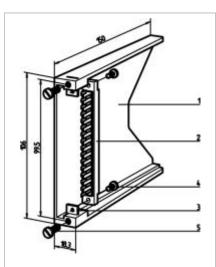

## **PCB** pocket

Retention bracket (DIN 41612)

Product illustrations are exemplary illustrations and can deviate from supplied products.

Part no.: 20800-032

## Features:

- Accepts PCBs in euroboard format, 100 x 160 mm
- For female connectors to EN 60603 (DIN 41612)

## **Technical Information:**

| Item | Description | Material | Colour | Qty/PU  |  |
|------|-------------|----------|--------|---------|--|
| 1    | PCB pocket  | PBT (P)  | grey   | 1 piece |  |

## Delivery comprises: kit

| Item | Qty | Description                                  |
|------|-----|----------------------------------------------|
| 1    | 1   | PCB pocket, PBT (P), grey, UL 94 V-0         |
| 3    | 2   | Retention bracket, St, 2 mm, nickel-plated   |
| 4    | 2   | Cheesehead screw M2.5 × 6, St, nickel-plated |
| 5    | 2   | Cheesehead screw M4 x 12, St, nickel-plated  |