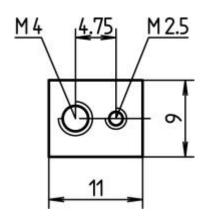

## Delivery comprises: kit

| Item | Qty | Description                                  |
|------|-----|----------------------------------------------|
| 1    | 1   | PCB pocket, PBT (P), grey, UL 94 V-0         |
| 3    | 2   | Retention bracket, St, 2 mm, nickel-plated   |
| 4    | 2   | Cheesehead screw M2.5 × 6, St, nickel-plated |
| 5    | 2   | Cheesehead screw M4 x 12, St, nickel-plated  |