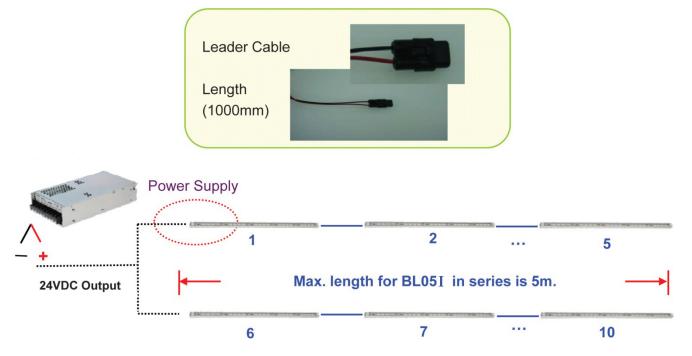

### 4. Connect DC power supply (24VDC output) using leader cable

### ACCESSORIES

CONNECTING CABLE

| <br>CONNECTING CABLE |                   | LENGTH | MODEL NAME  | DESCRIPTION |
|----------------------|-------------------|--------|-------------|-------------|
| Leader cable         | * Leader cable H1 | 1000mm | WL-W1HC1000 |             |