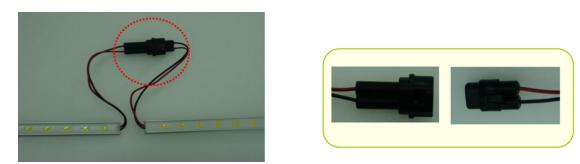

2. Or using mounting clips

3. Connect additional fixtures using connector cable

Please note that a positive pole (+) and a negative pole (-) should be connected in the same lines when you connect additional fixtures. If the connection is not correct, BL05 will not work properly.