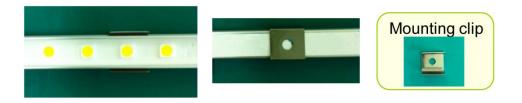

## INSTALLATION

☑ Before you begin

- Lighting must be installed by a qualified electrician in according with all national and local electrical regulations
- Determine proper placement in relation to the size and complexity of your installation
- Make sure Power is off before installation and follow installation process.
- 1. Install using screws and the brackets on each end of the stick

2. Or using mounting clips

3. Connect additional fixtures using connector cable

Please note that a positive pole (+) and a negative pole (-) should be connected in the same lines when you connect additional fixtures. If the connection is not correct, BL05 will not work properly.