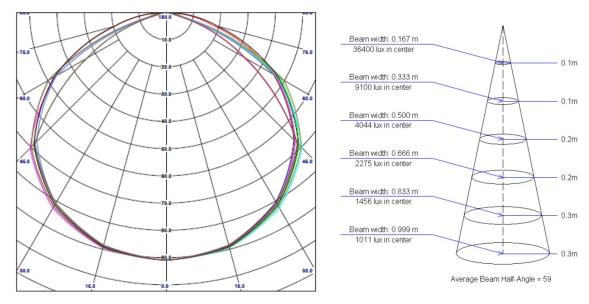

is available in white and warm white in 300, 600, 900 and 1200mm lengths. BL05-I provides many advantages including brilliant light output, significant energy savings and reduced maintenance costs.

#### FEATURES

- Mounted via affixed brackets or mounting clips
- Two color options (white-6000K / warm-white-3000K)
- Four length options (300mm / 600mm / 900mm / 1200mm)
- Water resistant (outdoor use, **IP65**)
- Long life time (up to 40,000 hours)
- Safety due to low working voltage (24VDC)
- 3 year warranty

#### APPLICATIONS

- Accent lighting (building, bridge, etc.)
- Indoor and outdoor decorative lighting

### CERTIFICATIONS

CE, RoHS



### SPECIFICATIONS











1-714-545-5560

1-714-545-6093

W: WWW.WAMCOINC.COM



## PHYSICAL SPECIFICATION (unit: mm)



### LIGHT DISTRIBUTION



BL05I\_White\_300mm (6000K/18LEDs)



## INSTALLATION

☑ Before you begin

- Lighting must be installed by a qualified electrician in according with all national and local electrical regulations
- Determine proper placement in relation to the size and complexity of your installation
- Make sure Power is off before installation and follow installation process.
- 1. Install using screws and the brackets on each end of the stick



2. Or using mounting clips



3. Connect additional fixtures using connector cable



Please note that a positive pole (+) and a negative pole (-) should be connected in the same lines when you connect additional fixtures. If the connection is not correct, BL05 will not work properly.





### 4. Connect DC power supply (24VDC output) using leader cable



#### C