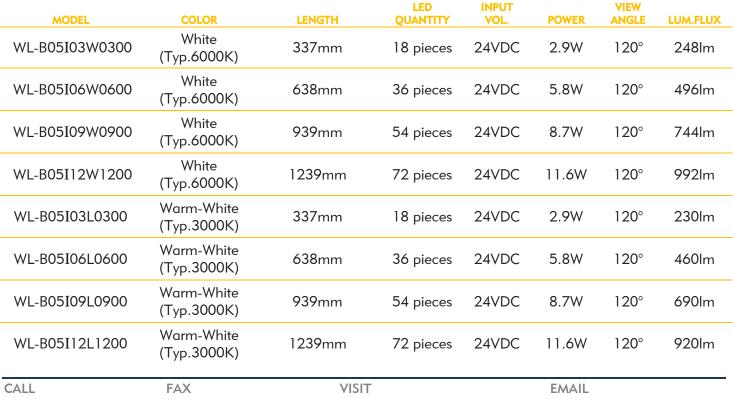

#### CAPACITY TABLE

| LENGTH<br>(unit: mm) | WATT<br>(a piece) | DC POWER SUPPLY MAX NUMBER CONNECTED 100W 300W |           |
|----------------------|-------------------|------------------------------------------------|-----------|
| WL-B05I300mm         | 2.9W              | 24 pieces                                      | 72 pieces |
| WL-B05I600mm         | 5.8W              | 12 pieces                                      | 36 pieces |
| WL-B05I900mm         | 8.7W              | 8 pieces                                       | 24 pieces |
| WL-B05I1200mm        | 11.6W             | 6 pieces                                       | 18 pieces |