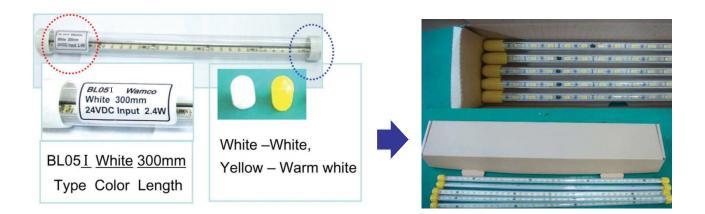

| 36 pieces |
| WL-B05I900mm         | 8.7W              | 8 pieces                                       | 24 pieces |
| WL-B05I1200mm        | 11.6W             | 6 pieces                                       | 18 pieces |



- Ensure main power supply is off before installing or wiring fixtures.
- Do not exceed the specified voltage and current input for any fixtures.
- 5. Turn on the power. Check to see if BL05 lights. Please review all installation processes above if BL05 fails to light.





### ACCESSORIES

CONNECTING CABLE

| <br>CONNECTING CABLE |                   | LENGTH | MODEL NAME  | DESCRIPTION |
|----------------------|-------------------|--------|-------------|-------------|
| Leader cable         | * Leader cable H1 | 1000mm | WL-W1HC1000 |             |

## PACKAGING