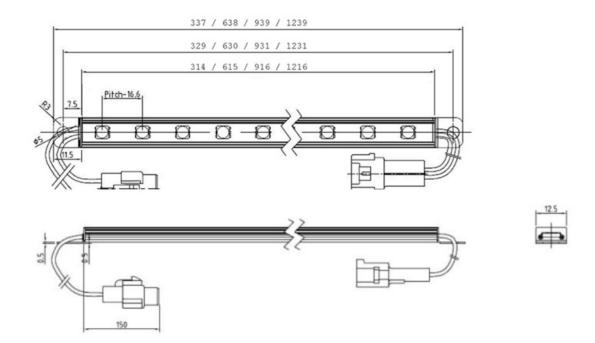

door installations. BL05-I is available in white and warm white in 300, 600, 900 and 1200mm lengths. BL05-I provides many advantages including brilliant light output, significant energy savings and reduced maintenance costs.

#### FEATURES

- Mounted via affixed brackets or mounting clips
- Two color options (white-6000K / warm-white-3000K)
- Four length options (300mm / 600mm / 900mm / 1200mm)
- Water resistant (outdoor use, **IP65**)
- Long life time (up to 40,000 hours)
- Safety due to low working voltage (24VDC)
- 3 year warranty

#### APPLICATIONS

- Accent lighting (building, bridge, etc.)
- Indoor and outdoor decorative lighting

### CERTIFICATIONS

CE, RoHS



### SPECIFICATIONS











1-714-545-5560

1-714-545-6093

W: WWW.WAMCOINC.COM



## PHYSICAL SPECIFICATION (unit: mm)



### LIGHT DISTRIBUTION



BL05I\_White\_300mm (6000K/18LEDs)



## INSTALLATION

☑ Before you begin

- Lighting must be installed by a qualified electrician in according with all national and local electrical regulations
- Determine proper placement in relation to the size and complexity of your installation
- Make sure Power is off before installation and follow installation process.
- 1. Install using screws and the brackets on each end of the stick



2. Or using mounting clips



3. Connect additional fixtures using connector cable



Please note that a positive pole (+) and a negative pole (-) should be connected in the same lines when you connect additional fixtures. If the connection is not correct, BL05 will not work properly.





### 4. Connect DC power supply (24VDC output) us