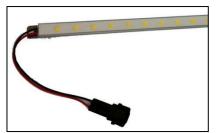

Wamco LED Stick series BL05-I is a linear lighting system for direct & indirect accent lighting applications such as building alcoves, shelves, sculptures, etc. The BL05-I system is also designed for side lighting of sign panels in both indoor and outdoor installations. BL05-I is available in white and warm white in 300, 600, 900 and 1200mm lengths. BL05-I provides many advantages including brilliant light output, significant energy savings and reduced maintenance costs.

#### FEATURES

- Mounted via affixed brackets or mounting clips
- Two color options (white-6000K / warm-white-3000K)
- Four length options (300mm / 600mm / 900mm / 1200mm)
- Water resistant (outdoor use, **IP65**)
- Long life time (up to 40,000 hours)
- Safety due to low working voltage (24VDC)
- 3 year warranty