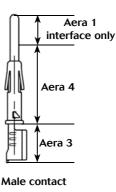

#### • S18

- area 1: 0.76  $\mu_{\rm m}$  minimum of gold over nickel
- area 3: 1.3  $\mu_m$  minimum of tin over nickel
- area 4: 1.3  $\mu_m$  minimum of nickel

#### • S31

- area 1: gold flash over nickel

**Ordering information** 

- area 3: 1.3  $\mu_{m}$  minimum of tin over nickel
- area 4: 1.3  $\mu_{\rm m}^{\rm m}$  minimum of nickel

| Actual reference | New equivalent proposed part number | Actual reference | New equivalent proposed part number |
|------------------|-------------------------------------|------------------|-------------------------------------|
| SC14M1S6         | SC14M1S18                           | SC14M1D70        | SC14M1S31                           |
| SC14ML1S6        | SC14ML1S18                          | SC14ML1D70       | SC14ML1S31                          |
| SC16M11S6        | SC16M11S18                          | SC16M11D70       | SC16M11S31                          |
| SC16M1S6         | SC16M1S18                           | SC16M1D70        | SC16M1S31                           |
| SC16ML11S6       | SC16ML11S18                         | SC16ML11D70      | SC16ML11S31                         |
| SC16ML1S6        | SC16ML1S18                          | SC16ML1D70       | SC16ML1S31                          |
| SC20M1S6         | SC20M1S18                           | SC20M1D70        | SC20M1S31                           |
| SC20ML1S6        | SC20ML1S18                          | SC20ML1D70       | SC20ML1S31                          |
| SC24M1S6         | SC24M1S18                           | SC24M1D70        | SC24M1S31                           |
| SC24ML1S6        | SC24ML1S18                          | SC24ML1D70       | SC24ML1S31                          |
| SM14M1S6         | SM14M1S18                           | SM14M1D70        | SM14M1S31                           |
| SM14ML1S6        | SM14ML1S18                          | SM14ML1D70       | SM14ML1S31                          |
| SM16M11S6        | SM16M11S18                          | SM16M11D70       | SM16M11S31                          |
| SM16M1S6         | SM16M1S18                           | SM16M1D70        | SM16M1S31                           |
| SM16ML11S6       | SM16ML11S18                         | SM16ML11D70      | SM16ML11S31                         |
| SM16ML1S6        | SM16ML1S18                          | SM16ML1D70       | SM16ML1S31                          |
| SM20M1S6         | SM20M1S18                           | SM20M1D70        | SM20M1S31                           |
| SM20ML1S6        | SM20ML1S18                          | SM20ML1D70       | SM20ML1S31                          |
| SM24M1S6         | SM24M1S18                           | SM24M1D70        | SM24M1S31                           |
| SM24ML1S6        | SM24ML1S18                          | SM24ML1D70       | SM24ML1S31                          |