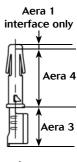

#### • S18

- area 1: 0.76  $\mu_{\rm m}$  minimum of gold over nickel
- area 3: 1.3  $\mu_m$  minimum of tin over nickel
- area 4: 1.3  $\mu_m$  minimum of nickel

#### • S31

- area 1: gold flash over nickel

**Ordering information** 

- area 3: 1.3  $\mu_{m}$  minimum of tin over nickel
- area 4: 1.3  $\mu_{\rm m}^{\rm m}$  minimum of nickel

| Actual reference | New equivalent proposed part number | Actual reference | New equivalent proposed part number |
|------------------|-------------------------------------|------------------|-------------------------------------|
| SC14M1S6         | SC14M1S18                           | SC14M1D70        | SC14M1S31                           |
| SC14ML1S6        | SC14ML1S18                          | SC14ML1D70       | SC14ML1S31                          |
| SC16M11S6        | SC16M11S18                          | SC16M11D70       | SC16M11S31                          |
| SC16M1S6         | SC16M1S18                           | SC16M1D70        | SC16M1S31                           |
| SC16ML11S6       | SC16ML11S18                         | SC16ML11D70      | SC16ML11S31                         |
| SC16ML1S6        | SC16ML1S18                          | SC16ML1D70       | SC16ML1S31                          |
| SC20M1S6         | SC20M1S18                           | SC20M1D70        | SC20M1S31                           |
| SC20ML1S6        | SC20ML1S18                          | SC20ML1D70       | SC20ML1S31                          |
| SC24M1S6         | SC24M1S18                           | SC24M1D70        | SC24M1S31                           |
| SC24ML1S6        | SC24ML1S18                          | SC24ML1D70       | SC24ML1S31                          |
| SM14M1S6         | SM14M1S18                           | SM14M1D70        | SM14M1S31                           |
| SM14ML1S6        | SM14ML1S18                          | SM14ML1D70       | SM14ML1S31                          |
| SM16M11S6        | SM16M11S18                          | SM16M11D70       | SM16M11S31                          |
| SM16M1S6         | SM16M1S18                           | SM16M1D70        | SM16M1S31                           |
| SM16ML11S6       | SM16ML11S18                         | SM16ML11D70      | SM16ML11S31                         |
| SM16ML1S6        | SM16ML1S18                          | SM16ML1D70       | SM16ML1S31                          |
| SM20M1S6         | SM20M1S18                           | SM20M1D70        | SM20M1S31                           |
| SM20ML1S6        | SM20ML1S18                          | SM20ML1D70       | SM20ML1S31                          |
| SM24M1S6         | SM24M1S18                           | SM24M1D70        | SM24M1S31                           |
| SM24ML1S6        | SM24ML1S18                          | SM24ML1D70       | SM24ML1S31                          |