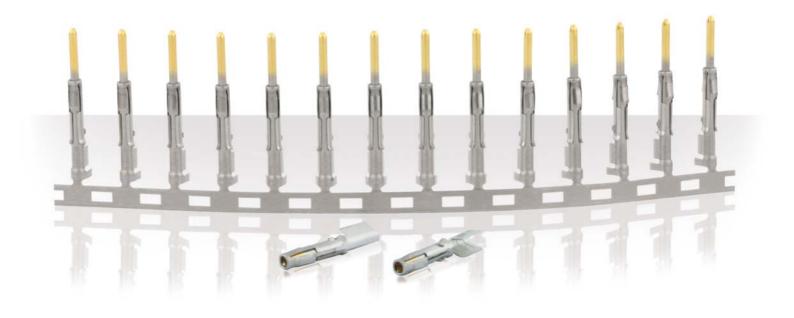

#### Trim Trio #16 contacts

### **SOURIAU**



## Stamped and formed contacts with selective plating

# A unique contact technology which provides cost containment benefits without sacrificing performance.

| Gold over nickel plating only on active area                                                           | <b>√</b> | Less sensitive to gold price               |
|--------------------------------------------------------------------------------------------------------|----------|--------------------------------------------|
| No impact to electrical<br>performance                                                                 | <b>√</b> | Exceptional contact performance maintained |
| Selective plating is available for<br>both female and male contacts<br>from wire size 30 AWG to 14 AWG | <b>√</b> | A full contact range