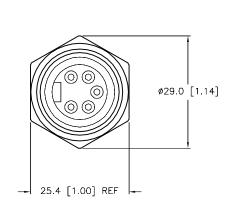

| SPECIFICATIONS                |                                  |  |  |  |
|-------------------------------|----------------------------------|--|--|--|
| CONTACT CARRIER MATERIAL      | TPU                              |  |  |  |
| CONTACT MATERIAL/PLATING      | BRASS/GOLD                       |  |  |  |
| HOUSING MATERIAL/PLATING      | BRASS/NICKEL                     |  |  |  |
| RATED CURRENT [A]             | 4.0 A                            |  |  |  |
| RATED VOLTAGE [V]             | 300 V                            |  |  |  |
| CONDUCTOR INSULATION MATERIAL | PE (DATA), PVC (POWER)           |  |  |  |
| NUMBER OF CONDUCTORS [AWG]    | 5x22 AWG                         |  |  |  |
| TEMPERATURE RATING            | -40°C to +80°C (-40°F to +176°F) |  |  |  |
| PROTECTION CLASS              | MEETS NEMA 1,3,4,6P AND IEC IP67 |  |  |  |
|                               |                                  |  |  |  |