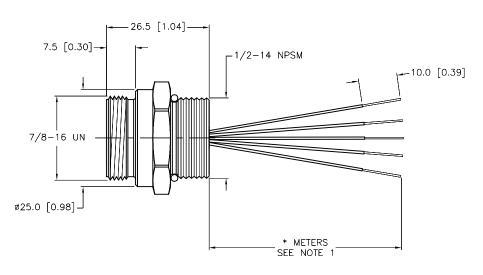

## NOTES:

1. "\*" INDICATES CABLE LENGTH IN METERS. CONTACT TURCK TO ORDER SPECIFIC LENGTHS.

| G   | UPDATE RATED CURRENT SPECIFICATION | KMY | 06/18/13 | 42416   |
|-----|------------------------------------|-----|----------|---------|
| REV | DESCRIPTION                        | BY  | DATE     | ECO NO. |