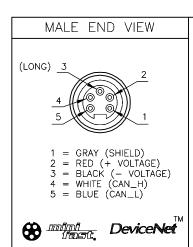

| SPECIFICATIONS                |                                  |  |  |  |
|-------------------------------|----------------------------------|--|--|--|
| CONTACT CARRIER MATERIAL      | TPU                              |  |  |  |
| CONTACT MATERIAL/PLATING      | BRASS/GOLD                       |  |  |  |
| HOUSING MATERIAL/PLATING      | BRASS/NICKEL                     |  |  |  |
| RATED CURRENT [A]             | 4.0 A                            |  |  |  |
| RATED VOLTAGE [V]             | 300 V                            |  |  |  |
| CONDUCTOR INSULATION MATERIAL | PE (DATA), PVC (POWER)           |  |  |  |
| NUMBER OF CONDUCTORS [AWG]    | 5x22 AWG                         |  |  |  |
| TEMPERATURE RATING            | -40°C to +80°C (-40°F to +176°F) |  |  |  |
| PROTECTION CLASS              | MEETS NEMA 1,3,4,6P AND IEC IP67 |  |  |  |
|                               |                                  |  |  |  |