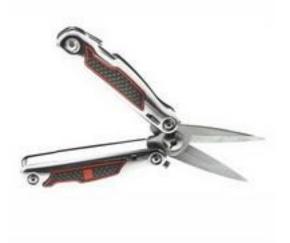

#### **Product Details**

RS Pro stainless steel multi tool comes with stainless steel blades and rubber inlays for added grip, it is supplied in a canvas pouch. The 8-in-1 multi tool consists of snippers, saw, fine edge blade, large slotted screwdriver, coarse and fine file, Phillips screwdriver and small slotted screwdriver.

#### **Features and Benefits**

- Rubber, stainless steel handle
- Stainless steel blade
- 130 mm length

#### **Specifications:**

Blade Material Closed Length

Features

Handle Material

**Stainless Steel** 

130 mm Coarse File; Fine Edge Blade; Fine File; Phillips Screwdriver; Saw; Slotted Screwdriver; Snippers Rubber, Stainless Steel