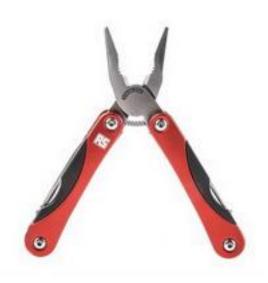

### **RS Pro Stainless Steel Multi-tool with Various Features**

RS Stock No: 789-4613

#### **Product Details**

RS Pro stainless steel multi tool comes with stainless steel blades and is supplied in a canvas pouch. The 15-in-1 multi tool consists of long nose pliers, standard pliers, wire cutter, wire stripper, fine edge blade, saw, can opener, small slotted screwdriver, medium slotted screwdriver, Phillips screwdriver, bottle opener, large slotted screwdriver, serrated blade, coarse and fine file.

#### **Features and Benefits**

- Aluminium handle
- Stainless steel blade
- 130 mm length