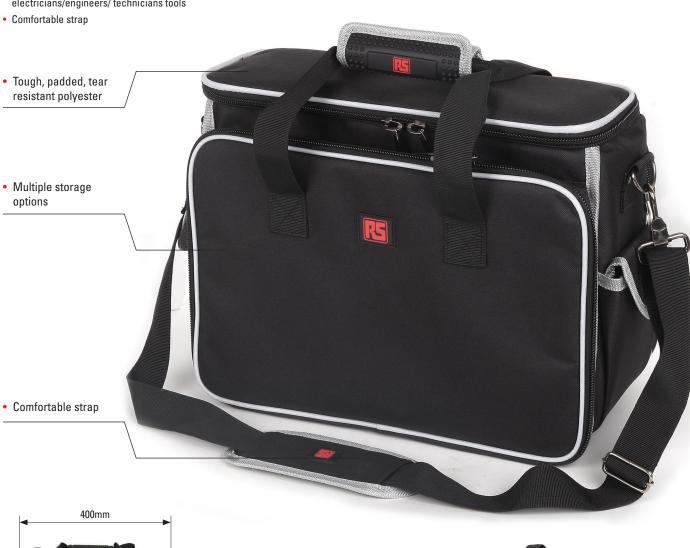

### 788-7223

## **ELECTRICIANS TOOL BAG WORKSTATION**

- Constructed from tough padded tear resistant polyester
- Tri sector workstation with multiple storage options for electricians/engineers/ technicians tools