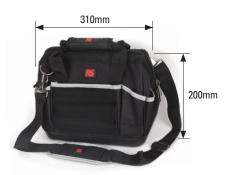

### 788-7205

## 12" HARD BOTTOM TOOL BAG

- Constructed from tough padded tear resistant polyester
- Durable welded plastic waterproof base
- · Multiple pockets
- Padded shoulder strap

# Heavy Duty

| CODE NO  | HxWxD / mm      | \( \rightarrow{\kap \lambda}{\kap \lambda} \) |
|----------|-----------------|-----------------------------------------------|
| 788-7205 | 310 x 200 x 210 | 0.99                                          |