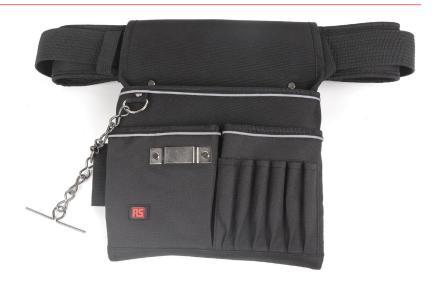

## **ELECTRICIANS TOOL POUCH**

- Tool pouch constructed from tough padded tear resistant polyester
- Tape measure fixing point & Tape holder chain
- Large compartments for easy access
- Breathable padded, adjustable belt (90-120cm) with double fastenings for extra comfort and safety.

#### 788-7227