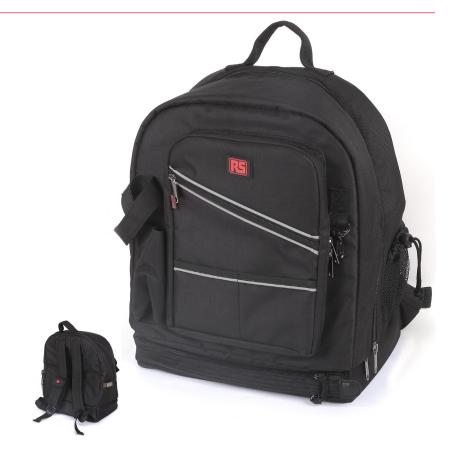

#### 788-7211

## 16" RUCKSACK

- 16" (406mm) Rucksack with reflective piping
- Double zipped bottom section for laptop or similar
- Multiple pockers
- Drinks holder
- Mobile phone/mp3 player holder on strap

| CODE NO  | HxWxD / mm      | $\Delta_{kg}\Delta$ |
|----------|-----------------|---------------------|
| 788-7211 | 340 x 240 x 410 | 1.88                |