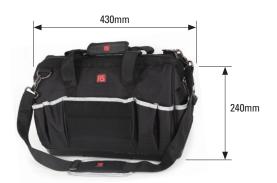

## 788-7214

## 16" HARD BOTTOM TOOL BAG

- Constructed from tough padded tear resistant polyester
- Durable welded plastic waterproof base
- Multiple pockets
- Padded shoulder strap

# Heavy Duty

| CODE NO  | HxWxD / mm      | $\sqrt{\frac{1}{\log \Delta}}$ |
|----------|-----------------|--------------------------------|
| 788-7214 | 430 x 240 x 250 | 1.32                           |