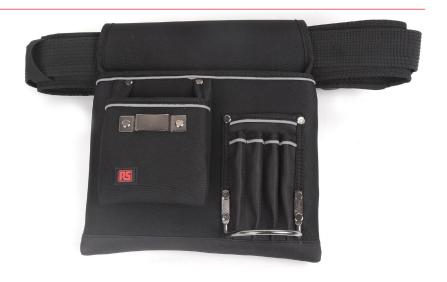

## **ELECTRICIANS TOOL POUCH**

- Tool pouch constructed from tough padded tear resistant polyester
- Tape measure fixing point & Tape holder chain
- Large compartments for easy access
- Breathable padded, adjustable belt (90-120cm) with double fastenings for extra comfort and safety.

#### 788-7227