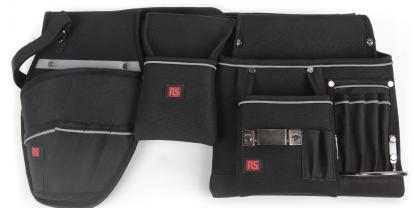

### 788-7217

## **TOOL BELT WITH HOLSTER & POUCH**

- Modular toolbelt comprising of 3 sectors
- Constructed from tough padded tear resistant polyester
- Breathable padded, adjustable belt (90-120cm) with double fastenings for extra comfort and safety
- Drill holster, with secure strap
- Hammer loop & tape measure fixing point
- Multiple compartments for tools/fixings etc