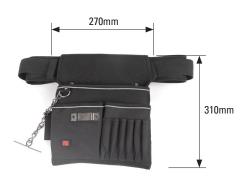

## **GENERAL TOOLBELT**

- Tool pouch constructed from tough padded tear resistant polyester
- Hammer loop & tape measure fixing point
- "2 Large compartments and 4 pen/screwdriver slots"
- Breathable padded, adjustable belt (90-120cm) with double fastenings for extra comfort and safety.

| CODE NO  | HxWxD / mm      | $\Delta_{kg}\Delta$ |
|----------|-----------------|---------------------|
| 788-7227 | 270 x 290 x 100 | 0.65                |