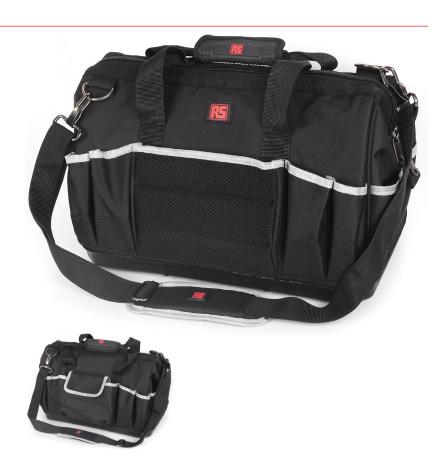

## 788-7214

## 16" HARD BOTTOM TOOL BAG

- Constructed from tough padded tear resistant polyester
- Durable welded plastic waterproof base
- Multiple pockets
- Padded shoulder strap

# Heavy Duty

| CODE NO  | HxWxD / mm      | $\sqrt{\frac{1}{\log \Delta}}$ |
|----------|-----------------|--------------------------------|
| 788-7214 | 430 x 240 x 250 | 1.32                           |