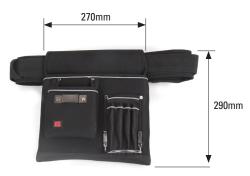

## **ELECTRICIANS TOOL POUCH**

- Tool pouch constructed from tough padded tear resistant polyester
- Tape measure fixing point & Tape holder chain
- Large compartments for easy access
- Breathable padded, adjustable belt (90-120cm) with double fastenings for extra comfort and safety.

#### 788-7227