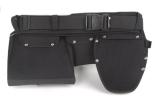

## **TOOL BELT WITH HOLSTER & POUCH**

- Modular toolbelt comprising of 3 sectors
- Constructed from tough padded tear resistant polyester
- Breathable padded, adjustable belt (90-120cm) with double fastenings for extra comfort and safety
- Drill holster, with secure strap
- Hammer loop & tape measure fixing point
- Multiple compartments for tools/fixings etc

#### 788-7220