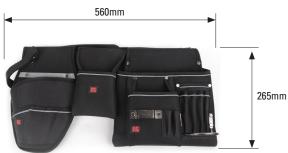

## **ELECTRICIANS TOOL BAG WORKSTATION**

- Constructed from tough padded tear resistant polyester
- Tri sector workstation with multiple storage options for electricians/engineers/ technicians tools

### 788-7205