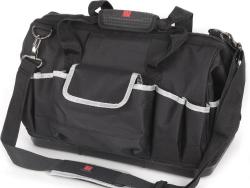

### 788-7205

## 12" HARD BOTTOM TOOL BAG

- Constructed from tough padded tear resistant polyester
- Durable welded plastic waterproof base
- · Multiple pockets
- Padded shoulder strap