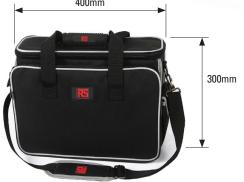

### 788-7223

## **ELECTRICIANS TOOL BAG WORKSTATION**

- Constructed from tough padded tear resistant polyester
- Tri sector workstation with multiple storage options for electricians/engineers/ technicians tools