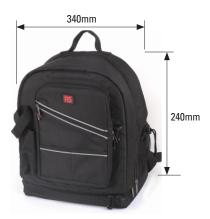

#### 788-7211

## 16" RUCKSACK

- 16" (406mm) Rucksack with reflective piping
- Double zipped bottom section for laptop or similar
- Multiple pockers
- Drinks holder
- Mobile phone/mp3 player holder on strap

| CODE NO  | HxWxD / mm      | $\Delta_{kg}\Delta$ |
|----------|-----------------|---------------------|
| 788-7211 | 340 x 240 x 410 | 1.88                |