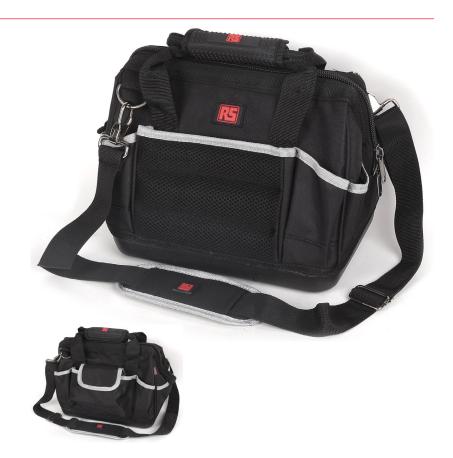

## 788-7214

## 16" HARD BOTTOM TOOL BAG

- Constructed from tough padded tear resistant polyester
- Durable welded plastic waterproof base
- Multiple pockets
- Padded shoulder strap