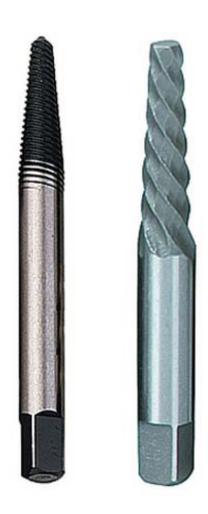

## **Steel Screw Extractors**

## 2 Piece Screw Extractor Sets

Professional range of 2 piece screw extractor sets complete with storage wallet.

| RS Stock No. | Description                                 |
|--------------|---------------------------------------------|
| 779-8820     | 2 Piece Screw Extractor Set No.1 + 2.5mm    |
| 779-8824     | 2 Piece Screw Extractor Set No.2 + 3.3mm    |
| 779-8833     | 2 Piece Screw Extractor Set No.3 + 4.2mm    |
| 779-8836     | 2 Piece Screw Extractor Set No.4 +5mm       |
| 779-8830     | 2 Piece Screw Extractor Set No.5 + 6.8mm    |
| 779-8849     | 2 Piece Screw Extractor Set No.6 + 9.5mm    |
| 779-8842     | 2 Piece Screw Extractor Set No.1 +5/64in.   |
| 779-8846     | 2 Piece Screw Extractor Set No.2 +7/64in.   |
| 779-8855     | 2 Piece Screw Extractor Set No.3 +5/32in.   |
| 779-8858     | 2 Piece Screw Extractor Set No.4 +7/32in.   |
| 779-8852     | 2 Piece Screw Extractor Set No.5 +9/32in.   |
| 779-8861     | 2 Piece Screw Extractor Set No.6 + 13/32in. |