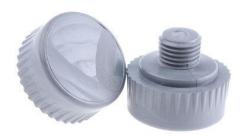

# RS Pro Round Replacement Hammer Face

#### **Soft Faced Hammers**

- Soft faced hammers with which powerful blows may be struck without damage to materials, e.g. polished and treated surfaces during panel and equipment assembly
- All sizes have cellulosed ash handles
- Supplied fitted with two screw-on Nylon faces
- Serrations in the chrome- plated zinc head prevent the faces from loosening in use
- The Nylon face is highly water resistant
- Will not embrittle, and will withstand harsh hammering treatment. The other is a grey soft PVC face which is very resilient and shock absorbent for use on more delicate and fragile parts

### **Specifications:**

| Head Shape    | Round |
|---------------|-------|
| Face Material | PVC   |
| Head Diameter | 44mm  |