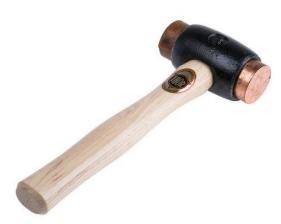

## RS Pro 1600g Round Malleable Iron Mallet With Replaceable Face

## **Copper & Hide Hammer**

- Malleable iron head fitted with one face of pure copper and the other of highly compressed Buffalo rawhide; and an oval ash handle
- The copper face gives a safe but highimpact blow, the rawhide face a firm yet more resilient blow that will not mark finished work
- Suitable for use as a dual purpose hammer in manufacturing, service and assembly industries

## **Specifications:**

| Weight           | 1600g           |
|------------------|-----------------|
| Head Shape       | Round           |
| Replaceable Face | Yes             |
| Head Material    | Malleable Iron  |
| Face Material    | Copper; Rawhide |
| Handle Material  | Wood            |
| Head Diameter    | 44mm            |