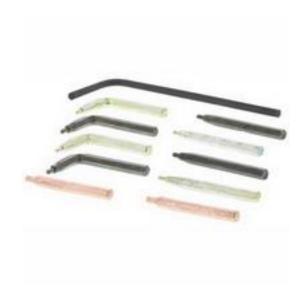

### **Product Details**

RS Pro pliers tip is a 90° straight tip with a size ranging from 9.5 to 50.8 mm. This push button convertible circlip pliers is suitable for internal and external modes of operation. It is supplied with five pairs of alloy steel tips, interchangeable with a hexagon key.

#### **Features and Benefits**

- Straight: 0.58, 0.91, 1.19 mm, 1.19; 90°: 0.91 tip dia.
- Cushion grip handles for comfort
- Spring loaded for faster work
- Supplied complete in convenient storage wallet
- Internal, external