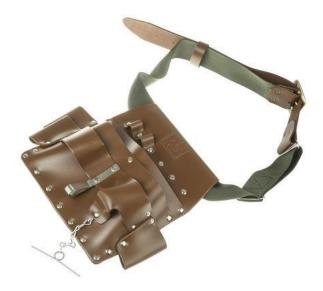

# Datasheet Stock No: 541-236 RS Pro Leather Tool Belt Pouch

#### **Holders with Belts**

Belt-supported leather tool holders and accessories with riveted/stitched construction. The 2in. wide belts are made from strong webbing with riveted leather ends and solid metal buckle. Provides various sized pockets, hammer and screwdriver loops and steel clips. Adjustable waist size: 27in. to 44in.

Note: Supplied without tools.

### **Specifications:**

| Туре:          | Belt Pouch |
|----------------|------------|
| Belt Included: | Yes        |
| Material:      | Leather    |
| Hammer Holder: | Yes        |