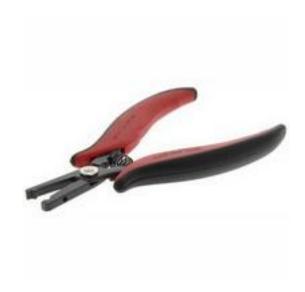

## **RS Pro Combination Pliers**

RS Stock No: 540-2007

## **Product Details**

RS Pro combination pliers provides a repeatable method of producing bends in component leads for strain relief. The bend also gives component standoff for components that are temperature sensitive. The special cutting and forming pliers has substantial pressed steel frames, chemically blackened, with return springs and plastic grips for easy, comfortable handling. Cutting edges are ground to give precise cropping and manipulation of component leads. Tip is angled for easy access on to boards.