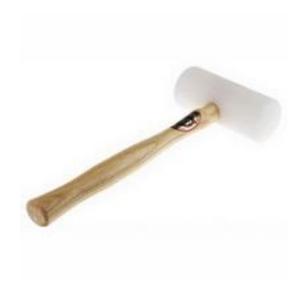

### **RS Pro 320g Round Polyethylene Mallet**

RS Stock No: 539-110

#### **Product Details**

RS Pro mallet with round head is made of PE and it weighs about 320 g. This mallet with 50 mm head diameter, comes with ash wood handle. The head will not fracture or delaminate and is safely held by both wooden and brass spark resistant wedge. It has very high impact strength combined with durability and high abrasive resistance. It is perfect for the manufacturing, service and assembly industries.

#### **Features and Benefits**

- Head diameter of 50 mm
- Thorex super-plastic mallets
- With ultra-high molecular weight PE heads, fitted with ash handles
- · Will not discolour or leave marks on work surfaces
- Weighs 320 g
- Made from PE
- · Ash wood handle