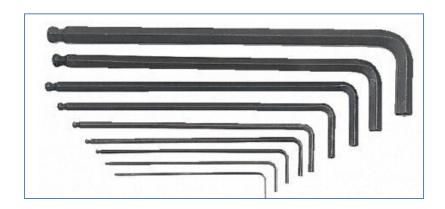

# 10 pcs Ball Ended Imperial Wrench Set

RS Stock number 537-782

#### **Contents**

L-shaped hexagon key and hexagon ball drivers, short arm with hexagon key, long arm with ball driver Size: 1/16", 5/64", 3/32", 1/8", 5/32", 3/16", 7/32", 1/4", 5/16", 3/8"