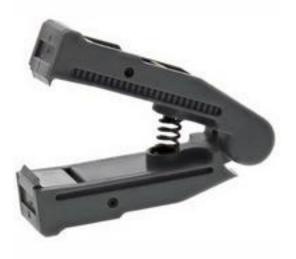

## RS Pro Replacement Jaw for use with 0.08 to 2.5 sq.mm Automatic Wire Strippers RS Stock No: 382-2853

### **Product Details**

RS Pro replacement jaw is perfect for use with 0.08 to 2.5 sq.mm automatic wire strippers. This is a professional fully automatic self adjusting wires stripper for use with round, oval and fat wire and cables. It has precision carbon steel laminated stripping blades, compact pistol grip design for increased control and a smooth stripping action. It comes with adjustable sliding wire stop to preset exact stripping lengths.