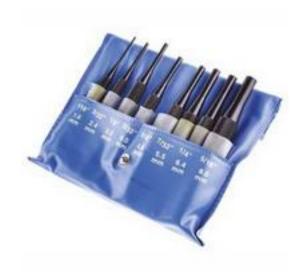

## RS Pro 8 piece Punch Set Parallel Pin, 4 in

RS Stock No: 381-4903

#### **Product Details**

RS Pro 8-piece parallel pin punch set come in a selection of diameters, making them suitable for your stamping needs. Each pin punch is hardened, tempered and grounded with a chemically blackened body for long life. It is 4 Inch long and supplied in a pouch for storage.

## **Features and Benefits**

- 8-piece
- 4 Inch long
- 1/16, 1/4, 1/8, 3/16, 3/32, 5/16, 5/32 and 7/32 Inch dia. shank
- Supplied in a pouch for storage