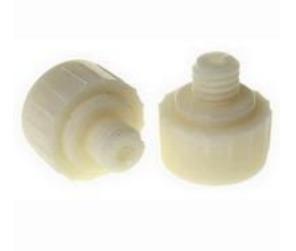

### **Product Details**

RS Pro replacement hammer face with round head, is made of nylon and it has head diameter of 25 mm. A soft faced hammer, with which powerful blows may be struck without damage to materials, e.g. polished and treated surfaces during panel and equipment assembly. It is supplied with two screws fitted on nylon faces. It will not embrittle and will withstand harsh hammering treatment. The serrations in the chrome plated zinc head prevent the faces from loosening in use.

#### **Features and Benefits**

- Head diameter of 25 mm
- All sizes have cellulosed ash handles
- The other is a grey soft PVC face that is very resilient and shock absorbent for use on more delicate and fragile parts
- The nylon face is highly water resistant
- Made from nylon
- Ash wood handle