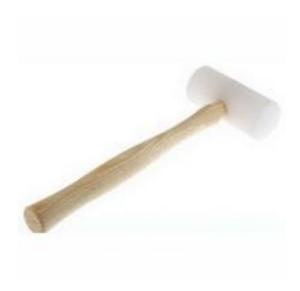

### **RS Pro 180g Round Polyethylene Mallet**

RS Stock No: 222-1580

#### **Product Details**

RS Pro mallet with round head, is made of PE and it weighs about 180 g. This mallet with 38 mm head diameter, comes with ash wood handle. The head will not fracture or delaminate and is safely held by both wooden and brass spark resistant wedge. It has very high impact strength combined with durability and high abrasive resistance. It is perfect for the manufacturing, service and assembly industries.

#### **Features and Benefits**

- Head diameter of 38 mm
- Thorex super-plastic mallets
- With ultra-high molecular weight PE heads, fitted with ash handles
- · Will not discolour or leave marks on work surfaces
- Weighs 180 g
- Made from PE
- · Ash wood handle

## **Specifications:**

| Face Material   | PE    |
|-----------------|-------|
| Handle Material | Wood  |
| Head Diameter   | 38 mm |
| Head Material   | PE    |
| Head Shape      | Round |
| Weight          | 180 g |
|                 |       |