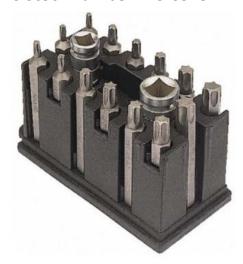

### **Contents:**

7 pc - 30 mm (1-1/4") Standard torx driver bits: Sizes: T-20, T-25, T-30, T-40, T-45, T-50 and T-55

7 pc - 75 mm (3") Deep torx driver bits: Sizes: T-20, T-25, T-30, T-40, T-45, T-50 and T-55

1 pc - 3/8" Dr. To 10 mm hexagon bit coupler with ring and drill hole

1 pc - 1/2" Dr. To 10 mm hexagon bit coupler with ring and drill hole

### Feature:

All bits are manufactured from S2 steel which has been ultra hardened for heavy duty use. Each bit size is supplied in two lengths, 30mm and 75mm. The secure storage tray guards against loss by holding all pieces securely, even if accidentally knocked over. Torx bits - 1 x 30mm and 1 x 75mm long of each of sizes T20, T25, T30, T40, T45, T50 and T55, Adaptors - one 3/8 in square drive to 3/8 in drive and one 1/2 in square drive to 3/8 in hex drive