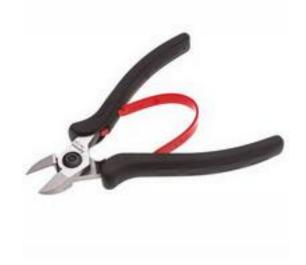

## RS Pro Side Type Wire Cutter, 3.2mm cutting capacity RS Stock No: 208-2385

#### **Product Details**

RS Pro side type wire cutter has a cutting capacity of 3.2 mm. It is fitted with soft cushion grip handles with return leaf springs. It has Japanese steel jaws with precision ground and hardened cutting edges.