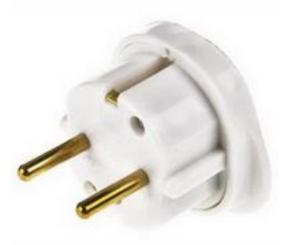

### **Product Details**

RS Pro international mains adapter in white colour, converts standard UK 13 A plug or 2-pin shaver plug to European and international sockets. This international adapter can be used with some earthed and non-earthed appliances, without any changes. The adapter is current rated for 7.5 A.

#### **Features and Benefits**

- International mains adapter in white
- Converts standard UK 13 A plug or 2-pin shaver plug to European and international sockets
- Can be used with some earthed and non-earthed appliances, without any changes
- Current rated for 7.5 A