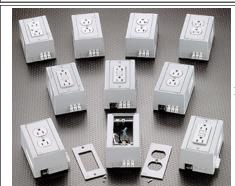

## DRUBKIT -- Straight Blade Products, DIN Rail Utility Box

DRUB Unit- Kit Form

| Product Specifications          |                                                                                                                               |
|---------------------------------|-------------------------------------------------------------------------------------------------------------------------------|
| Product Type                    | DIN Rail Utility Box                                                                                                          |
| DIN Rail Utility Box<br>Variety | Kit less Receptacle                                                                                                           |
| With Circuit Breaker?           | No                                                                                                                            |
| Amperage                        | 15A                                                                                                                           |
| Voltage                         | 125V                                                                                                                          |
| Poles and Wires                 | 2 Pole, 3-Wire Grounding                                                                                                      |
| NEMA No.                        | None                                                                                                                          |
| Certification                   | UL Recognized and CSA Certified                                                                                               |
| Box Terminals Material          | Brass                                                                                                                         |
| Dielectric Voltage              | Withstands 2,000V minimum.                                                                                                    |
| Current Interrupting            | Certified for current interrupting at full rated current.                                                                     |
| Temperature Rise                | Max 30°C temperature rise at full rated current after 50 cycles of overload at 150% of rated current at a power factor of 75% |
| Terminal Identification         | Terminals identified in accordance with UL498 (Brass, White, Green).                                                          |
| Terminal Accommodation          | #14-#12 AWG copper stranded or solid conductor only.                                                                          |
| Product Identification          | Ratings are a permanent part of the device.                                                                                   |
| UPC Number                      | 783585108124                                                                                                                  |
| Weight in LBs                   | 0.650                                                                                                                         |
| Link to Drawing Library         | Click here for Library                                                                                                        |
| Link to PDF Catalog             | Click here for Catalog                                                                                                        |
|                                 | -                                                                                                                             |