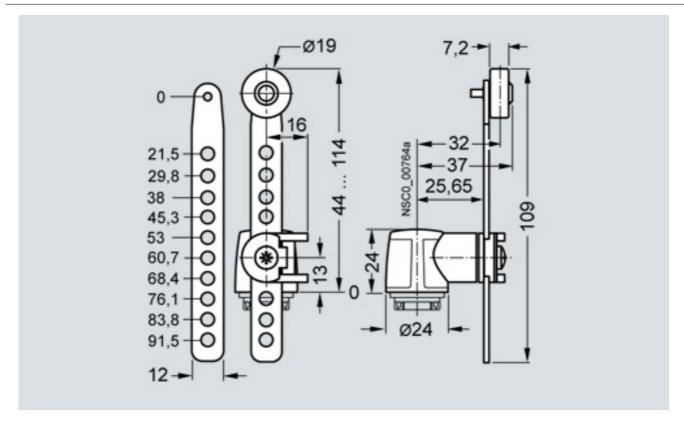

## **SIEMENS**

Product data sheet 3SE5000-0AA61

LENGTH-ADJUSTABLE TWIST LEVER FOR POSITION SWITCH 3SE51/52 METAL LEVER 100MM LONG, POSITIVE FIT (HOLE PITCH) STAINLESS STEEL ROLLER 19MM

| General technical data:                                                                               |    |                                                                                 |
|-------------------------------------------------------------------------------------------------------|----|---------------------------------------------------------------------------------|
| Product designation                                                                                   |    | actuator for part-turn actuator                                                 |
| Explosion protection category for dust                                                                |    | none                                                                            |
| Mechanical operating cycles as operating time                                                         |    |                                                                                 |
| • typical                                                                                             |    | 15,000,000                                                                      |
| Resistance against vibration                                                                          |    | 0.35 mm / 5g                                                                    |
| Resistance against shock                                                                              |    | 30g / 11 ms                                                                     |
| Ambient temperature                                                                                   |    |                                                                                 |
| during operating                                                                                      | °C | -25 +85                                                                         |
| during storage                                                                                        | °C | -40 +90                                                                         |
| Design of the operating mechanism                                                                     |    | metal lever, adjustable length with closing shape, stainless steel roller 19 mm |
| mounting position                                                                                     |    | any                                                                             |
| Reference code                                                                                        |    |                                                                                 |
| <ul> <li>according to DIN 40719 extended according to IEC 204-2 /<br/>according to IEC 750</li> </ul> |    | Е                                                                               |
| according to DIN EN 61346-2                                                                           |    | Т                                                                               |