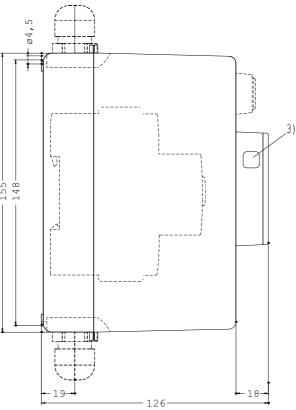

# **SIEMENS**

Product data sheet 3RV1923-1DA00

MOULDED-PLASTIC ENCLOSURE FOR WALL MOUNTING DEGREE OF PROTECTION IP55, WITH N AND PE TERMINAL LOCKABLE IN 0 POSITION 72MM

schoeffnung fuer Verschraubung M25
sffnung fuer rueckseitige Leitungseinfuehrung
sr Vorhaengeschloss mit Buegeldurchmesser max. 8

mm

last change: