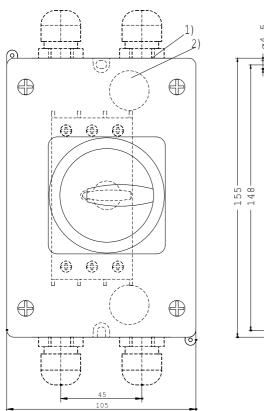

# **SIEMENS**

Product data sheet 3RV1923-1DA00

MOULDED-PLASTIC ENCLOSURE FOR WALL MOUNTING DEGREE OF PROTECTION IP55, WITH N AND PE TERMINAL LOCKABLE IN 0 POSITION 72MM

schoeffnung fuer Verschraubung M25
sffnung fuer rueckseitige Leitungseinfuehrung
sr Vorhaengeschloss mit Buegeldurchmesser max. 8

mm

last change: