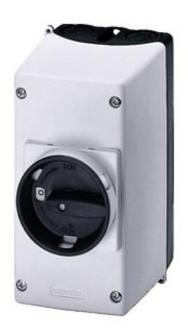

# **SIEMENS**

Product data sheet 3RV1923-1DA00

MOULDED-PLASTIC ENCLOSURE FOR WALL MOUNTING DEGREE OF PROTECTION IP55, WITH N AND PE TERMINAL LOCKABLE IN 0 POSITION 72MM