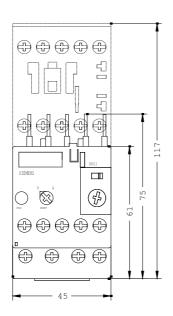

## Product data sheet 3RU1116-1JB0

OVERLOAD RELAY, 7...10 A, 1NO+1NC, SIZE S00, CLASS 10, FOR CONTACTOR MOUNTING

| General technical details:                                                              |                      |  |
|-----------------------------------------------------------------------------------------|----------------------|--|
| Operating current / of the fuse link / rated value                                      | 35 A                 |  |
| Adjustable response current / of the current-dependent overload release / initial value | 7 A                  |  |
| Adjustable response current / of the current-dependent overload release / final value   | 10 A                 |  |
| Service power / for three-phase servomotors / rated value                               | 4 kW                 |  |
| Number of NC contacts / for auxiliary contact                                           | 1                    |  |
| Number of NO contacts / for auxiliary contact                                           | 1                    |  |
| Number of change-over switches / for auxiliary contact                                  | 0                    |  |
| Type of assignement                                                                     | 2                    |  |
| Type of protection                                                                      | DMT 98 ATEX G 001    |  |
| Mechanical design:                                                                      |                      |  |
| Design of the electrical connection / for main current circuit                          | screw-type terminals |  |
| Design of the electrical connection / for auxiliary and control current circuit         | screw-type terminals |  |
| Size of the contactor / can be combined / company-<br>specific                          | S00                  |  |

3RU1116-1JB0 Page 2

| Type of fixing/fixation | direct mounting |
|-------------------------|-----------------|
| Size of overload relay  | S00             |
| Ambient conditions:     |                 |
| Protection class IP     | IP20            |