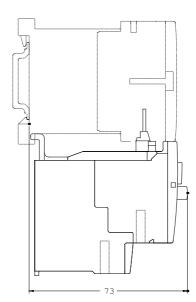

## Product data sheet 3RU1116-1JB0

OVERLOAD RELAY, 7...10 A, 1NO+1NC, SIZE S00, CLASS 10, FOR CONTACTOR MOUNTING

| General technical details:                                                              |                      |  |
|-----------------------------------------------------------------------------------------|----------------------|--|
| Operating current / of the fuse link / rated value                                      | 35 A                 |  |
| Adjustable response current / of the current-dependent overload release / initial value | 7 A                  |  |
| Adjustable response current / of the current-dependent overload release / final value   | 10 A                 |  |
| Service power / for three-phase servomotors / rated value                               | 4 kW                 |  |
| Number of NC contacts / for auxiliary contact                                           | 1                    |  |
| Number of NO contacts / for auxiliary contact                                           | 1                    |  |
| Number of change-over switches / for auxiliary contact                                  | 0                    |  |
| Type of assignement                                                                     | 2                    |  |
| Type of protection                                                                      | DMT 98 ATEX G 001    |  |
| Mechanical design:                                                                      |                      |  |
| Design of the electrical connection / for main current circuit                          | screw-type terminals |  |
| Design of the electrical connection / for auxiliary and control current circuit         | screw-type terminals |  |
| Size of the contactor / can be combined / company-<br>specific                          | S00                  |  |

3RU1116-1JB0 Page 2

| Type of fixing/fixation | direct mounting |
|-------------------------|-----------------|
| Size of overload relay  | S00             |
| Ambient conditions:     |                 |
| Protection class IP     | IP20            |