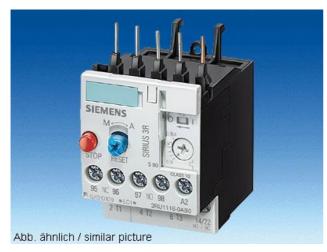

## Product data sheet 3RU1116-1JB0

OVERLOAD RELAY, 7...10 A, 1NO+1NC, SIZE S00, CLASS 10, FOR CONTACTOR MOUNTING

| General technical details:                                                              |                      |  |
|-----------------------------------------------------------------------------------------|----------------------|--|
| Operating current / of the fuse link / rated value                                      | 35 A                 |  |
| Adjustable response current / of the current-dependent overload release / initial value | 7 A                  |  |
| Adjustable response current / of the current-dependent overload release / final value   | 10 A                 |  |
| Service power / for three-phase servomotors / rated value                               | 4 kW                 |  |
| Number of NC contacts / for auxiliary contact                                           | 1                    |  |
| Number of NO contacts / for auxiliary contact                                           | 1                    |  |
| Number of change-over switches / for auxiliary contact                                  | 0                    |  |
| Type of assignement                                                                     | 2                    |  |
| Type of protection                                                                      | DMT 98 ATEX G 001    |  |
| Mechanical design:                                                                      |                      |  |
| Design of the electrical connection / for main current circuit                          | screw-type terminals |  |
| Design of the electrical connection / for auxiliary and control current circuit         | screw-type terminals |  |
| Size of the contactor / can be combined / company-<br>specific                          | S00                  |  |