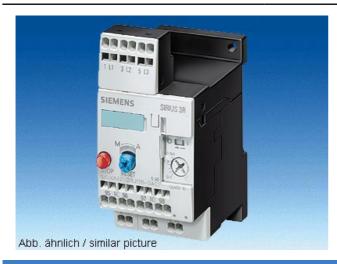

## Product data sheet 3RU1116-1FC1

OVERLOAD RELAY, 3.5...5 A, 1NO+1NC, SIZE S00, CLASS 10, CAGE CLAMP CONNECTION, FOR INSTALLAT. AS A SINGLE UNIT

| General technical details:                                                              |                      |  |
|-----------------------------------------------------------------------------------------|----------------------|--|
| Operating current / of the fuse link / rated value                                      | 20 A                 |  |
| Adjustable response current / of the current-dependent overload release / initial value | 3.5 A                |  |
| Adjustable response current / of the current-dependent overload release / final value   | 5 A                  |  |
| Service power / for three-phase servomotors / rated value                               | 1.5 kW               |  |
| Number of NC contacts / for auxiliary contact                                           | 1                    |  |
| Number of NO contacts / for auxiliary contact                                           | 1                    |  |
| Number of change-over switches / for auxiliary contact                                  | 0                    |  |
| Type of assignement                                                                     | 2                    |  |
| Type of protection                                                                      | DMT 98 ATEX G 001    |  |
| Mechanical design:                                                                      |                      |  |
| Design of the electrical connection / for main current circuit                          | Cage Clamp terminals |  |
| Design of the electrical connection / for auxiliary and control current circuit         | Cage Clamp terminals |  |
| Size of the contactor / can be combined / company-<br>specific                          | S00                  |  |