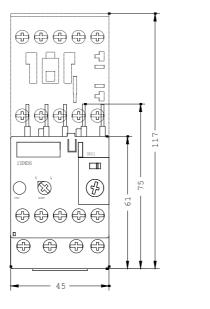

## 3RU1116-1EB0

OVERLOAD RELAY, 2.8...4 A, 1NO+1NC, SIZE S00, CLASS 10, FOR CONTACTOR MOUNTING

| Abb. | ähnlich / | similar | picture |
|------|-----------|---------|---------|
|      |           |         |         |

SIEMENS

| General technical details:                                                              |                      |  |  |  |
|-----------------------------------------------------------------------------------------|----------------------|--|--|--|
| Operating current / of the fuse link / rated value                                      | 16 A                 |  |  |  |
| Adjustable response current / of the current-dependent overload release / initial value | 2.8 A                |  |  |  |
| Adjustable response current / of the current-dependent overload release / final value   | 4 A                  |  |  |  |
| Service power / for three-phase servomotors / rated value                               | 1.5 kW               |  |  |  |
| Number of NC contacts / for auxiliary contact                                           | 1                    |  |  |  |
| Number of NO contacts / for auxiliary contact                                           | 1                    |  |  |  |
| Number of change-over switches / for auxiliary contact                                  | 0                    |  |  |  |
| Type of assignement                                                                     | 2                    |  |  |  |
| Type of protection                                                                      | DMT 98 ATEX G 001    |  |  |  |
| Mechanical design:                                                                      |                      |  |  |  |
| Design of the electrical connection / for main current circuit                          | screw-type terminals |  |  |  |
| Design of the electrical connection / for auxiliary and control current circuit         | screw-type terminals |  |  |  |
| Size of the contactor / can be combined / company-<br>specific                          | S00                  |  |  |  |

| Type of fixing/fixation | direct mounting |  |
|-------------------------|-----------------|--|
| Size of overload relay  | S00             |  |
| Ambient conditions:     |                 |  |
| Protection class IP     | IP20            |  |