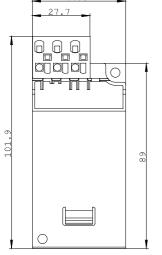

## 3RU2916-3AC01

STAND-ALONE INSTALLATION SUPPORT FOR 3RU21/3RB30/3RB31 SZ S00, STAND-ALONE INSTALLATION MAIN CIRCUIT: SPRING TERMINAL AUX. CIRCUIT: --

| General technical data:                           |                                                              |
|---------------------------------------------------|--------------------------------------------------------------|
| product brand name                                | SIRIUS                                                       |
| Product designation                               | individual mount                                             |
| Size of overload relay                            | S00                                                          |
| Installation/mounting/dimensions:                 |                                                              |
| Mounting type                                     | screw and snap-on mounting onto 35 mm standard mounting rail |
| Connections:                                      |                                                              |
| Design of the electrical connection               |                                                              |
| for main current circuit                          | spring-loaded terminals                                      |
| Type of the connectable conductor cross-section   |                                                              |
| for main contacts                                 |                                                              |
| • solid                                           | 0.5 4 mm²                                                    |
| finely stranded                                   |                                                              |
| <ul> <li>with conductor end processing</li> </ul> | 0.5 2.5 mm²                                                  |
| without conductor final cutting                   | 1x (0.5 2.5 mm²)                                             |
| for AWG conductors                                |                                                              |
| • for main contacts                               | 1x (20 12)                                                   |