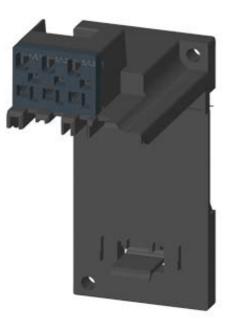

## 3RU2916-3AC01

STAND-ALONE INSTALLATION SUPPORT FOR 3RU21/3RB30/3RB31 SZ S00, STAND-ALONE INSTALLATION MAIN CIRCUIT: SPRING TERMINAL AUX. CIRCUIT: --

| General technical data:                           |                                                              |
|---------------------------------------------------|--------------------------------------------------------------|
| product brand name                                | SIRIUS                                                       |
| Product designation                               | individual mount                                             |
| Size of overload relay                            | S00                                                          |
| Installation/mounting/dimensions:                 |                                                              |
| Mounting type                                     | screw and snap-on mounting onto 35 mm standard mounting rail |
| Connections:                                      |                                                              |
| Design of the electrical connection               |                                                              |
| for main current circuit                          | spring-loaded terminals                                      |
| Type of the connectable conductor cross-section   |                                                              |
| for main contacts                                 |                                                              |
| • solid                                           | 0.5 4 mm²                                                    |
| finely stranded                                   |                                                              |
| <ul> <li>with conductor end processing</li> </ul> | 0.5 2.5 mm²                                                  |
| without conductor final cutting                   | 1x (0.5 2.5 mm²)                                             |
| for AWG conductors                                |                                                              |
| • for main contacts                               | 1x (20 12)                                                   |