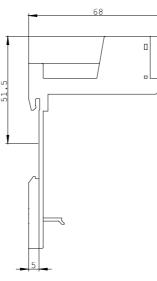

## 3RU2916-3AC01

STAND-ALONE INSTALLATION SUPPORT FOR 3RU21/3RB30/3RB31 SZ S00, STAND-ALONE INSTALLATION MAIN CIRCUIT: SPRING TERMINAL AUX. CIRCUIT: --

| General technical data:                           |                                                              |
|---------------------------------------------------|--------------------------------------------------------------|
| product brand name                                | SIRIUS                                                       |
| Product designation                               | individual mount                                             |
| Size of overload relay                            | S00                                                          |
| Installation/mounting/dimensions:                 |                                                              |
| Mounting type                                     | screw and snap-on mounting onto 35 mm standard mounting rail |
| Connections:                                      |                                                              |
| Design of the electrical connection               |                                                              |
| for main current circuit                          | spring-loaded terminals                                      |
| Type of the connectable conductor cross-section   |                                                              |
| for main contacts                                 |                                                              |
| • solid                                           | 0.5 4 mm²                                                    |
| finely stranded                                   |                                                              |
| <ul> <li>with conductor end processing</li> </ul> | 0.5 2.5 mm²                                                  |
| without conductor final cutting                   | 1x (0.5 2.5 mm²)                                             |
| for AWG conductors                                |                                                              |
| • for main contacts                               | 1x (20 12)                                                   |