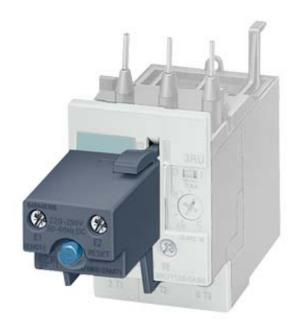

# **SIEMENS**

Product data sheet 3RU1900-2AB71

REMOTE RESET MODULE, ELECTRICAL UC 24...30V FOR 3RU11/3RU21 SIZE S00...S12