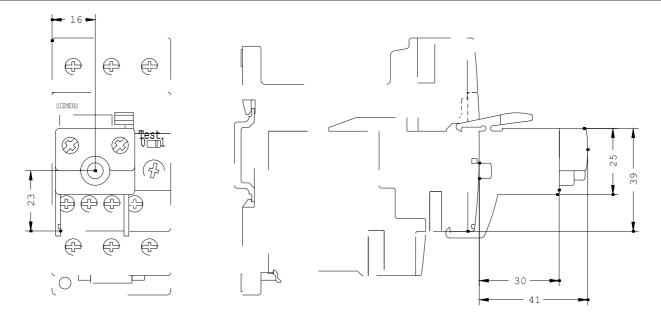

# **SIEMENS**

Product data sheet 3RU1900-2AB71

REMOTE RESET MODULE, ELECTRICAL UC 24...30V FOR 3RU11/3RU21 SIZE S00...S12