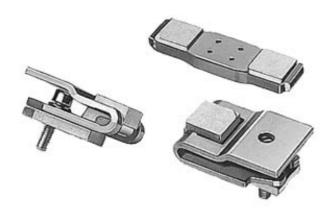

## **SIEMENS**

Product data sheet 3RT1975-6A

SPARE CONTACTS F. SIZE S12 F. CONTACTOR 3RT1075,200KW/AC-3 CONSISTS OF 3 MOVABLE AND 6 FIXED CONTACTS WITH FIXING PARTS