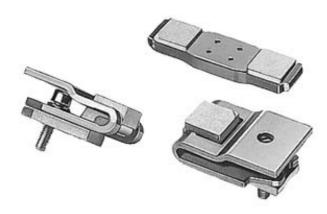

## **SIEMENS**

Product data sheet 3RT1964-6A

SPARE CONTACTS F. SIZE S10 F. CONTACTOR 3RT1064,110KW/AC-3 CONSISTS OF 3 MOVABLE AND 6 FIXED CONTACTS WITH FIXING PARTS