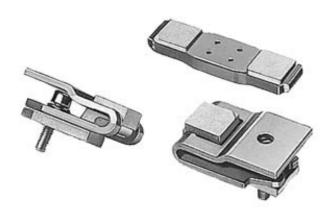

## **SIEMENS**

Product data sheet 3RT1936-6A

EQUIV. CONTACTS F. CONTACTOR SIZE S2, 3-POLE, AC-3, 22 KW, 3 NO, MAIN CONTACTS, CONSISTS OF 3 MOVABLE AND 6 FIXED CONTACTS WITH MOUNTING ACC.