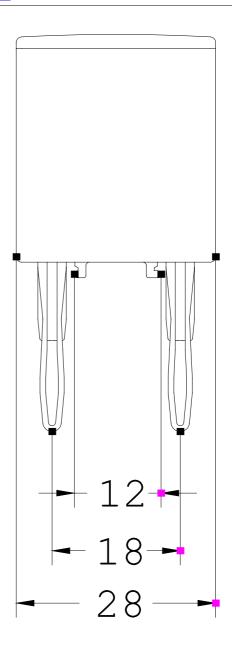

## **SIEMENS**

Product data sheet 3RT1916-1DG00

SUPPRESSION DIODE, DC 12...250 V, SURGE SUPPRESSOR, FOR MOUNTING ONTO CONTACTORS SIZES00