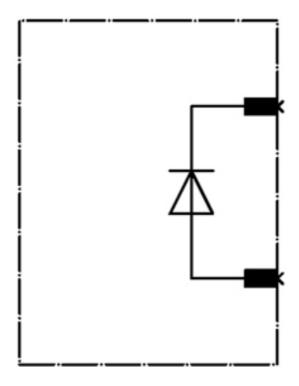

## **SIEMENS**

Product data sheet 3RT1916-1DG00

SUPPRESSION DIODE, DC 12...250 V, SURGE SUPPRESSOR, FOR MOUNTING ONTO CONTACTORS SIZES00