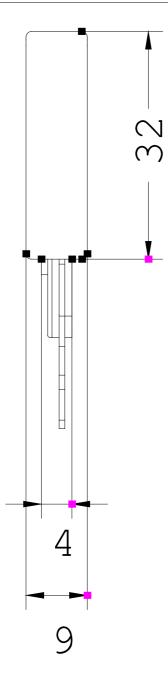

## **SIEMENS**

Product data sheet 3RT1916-1DG00

SUPPRESSION DIODE, DC 12...250 V, SURGE SUPPRESSOR, FOR MOUNTING ONTO CONTACTORS SIZES00