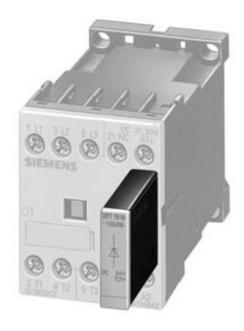

## **SIEMENS**

Product data sheet 3RT1916-1DG00

SUPPRESSION DIODE, DC 12...250 V, SURGE SUPPRESSOR, FOR MOUNTING ONTO CONTACTORS SIZES00