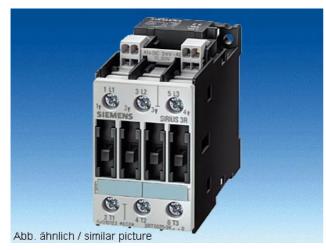

## Product data sheet 3RT1025-3AP00

CONTACTOR, AC-3 7.5 KW/400 V, AC 230 V, 50 HZ, 3-POLE, SIZE S0, CAGE CLAMP CONNECTION

| General details:                                                                   |              |  |
|------------------------------------------------------------------------------------|--------------|--|
| Size of the contactor                                                              | S0           |  |
| Number of poles                                                                    | 3            |  |
| Control circuit:                                                                   |              |  |
| Design of activation of the operating mechanism                                    | conventional |  |
| Type of voltage                                                                    | AC           |  |
| Control supply voltage                                                             |              |  |
| • at 50 Hz / for AC / rated value / minimum                                        | 230 V        |  |
| • at 50 Hz / for AC / rated value / maximum                                        | 230 V        |  |
| Supply voltage frequency / for auxiliary and control current circuit / rated value |              |  |
| • minimum                                                                          | 50 Hz        |  |
| • maximum                                                                          | 50 Hz        |  |
| Main circuit:                                                                      |              |  |
| Number of NC contacts / for main contacts                                          | 0            |  |
| Number of NO contacts / for main contacts                                          | 3            |  |
| Operating current                                                                  |              |  |
| <ul><li>at AC-3 / at 400 V / rated value</li></ul>                                 | 17 A         |  |
| <ul><li>at AC-1 / at 400 V / rated value</li></ul>                                 | 40 A         |  |