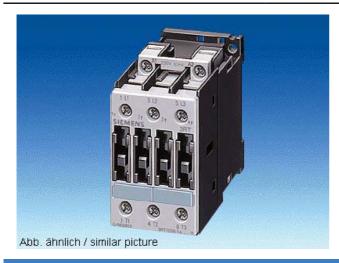

## Product data sheet 3RT1025-1KB40

CONTACTOR, AC-3 7.5 KW/400 V, DC 24 V, 0.7...1.25\*US, W. VARISTOR, 3-POLE, SIZE S0, SCREW CONNECTION

| General details:                                                                   |               |
|------------------------------------------------------------------------------------|---------------|
| Size of the contactor                                                              | S0            |
| Number of poles                                                                    | 3             |
| Control circuit:                                                                   |               |
| Design of activation of the operating mechanism                                    | conventional  |
| Type of voltage                                                                    | DC            |
| Control supply voltage                                                             |               |
| <ul><li>for DC / rated value / minimum</li></ul>                                   | 24 V          |
| <ul><li>for DC / rated value / maximum</li></ul>                                   | 24 V          |
| Supply voltage frequency / for auxiliary and control current circuit / rated value |               |
| • minimum                                                                          | 0 Hz          |
| • maximum                                                                          | 0 Hz          |
| Design of the surge suppressor                                                     | with varistor |
| Main circuit:                                                                      |               |
| Number of NC contacts / for main contacts                                          | 0             |
| Number of NO contacts / for main contacts                                          | 3             |
| Operating current                                                                  |               |
| • at AC-3 / at 400 V / rated value                                                 | 17 A          |

3RT1025-1KB40 Page 2

| <ul><li>at AC-1 / at 400 V / rated value</li></ul>                              | 40 A                                                                                   |
|---------------------------------------------------------------------------------|----------------------------------------------------------------------------------------|
| Service power                                                                   |                                                                                        |
| • at AC-3 / at 400 V / rated value                                              | 7.5 kW                                                                                 |
| • at AC-1 / at 400 V / rated value                                              | 23 kW                                                                                  |
| Auxiliary circuit:                                                              |                                                                                        |
| Number of NO contacts / for auxiliary contact                                   | 0                                                                                      |
| Number of NC contacts / for auxiliary contact                                   | 0                                                                                      |
| Connection type:                                                                |                                                                                        |
| Design of the electrical connection / for main current circuit                  | screw-type terminals                                                                   |
| Design of the electrical connection / for auxiliary and control current circuit | screw-type terminals                                                                   |
| Mounting/fixing:                                                                |                                                                                        |
| Type of fixing/fixation                                                         | screw and snap-on mounting onto 35 mm standard mounting rail according to DIN EN 50022 |
| Series installation                                                             | Yes                                                                                    |