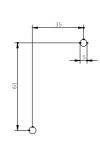

3RT1025-1KB40 Page 2

| <ul><li>at AC-1 / at 400 V / rated value</li></ul>                              | 40 A                                                                                   |
|---------------------------------------------------------------------------------|----------------------------------------------------------------------------------------|
| Service power                                                                   |                                                                                        |
| • at AC-3 / at 400 V / rated value                                              | 7.5 kW                                                                                 |
| • at AC-1 / at 400 V / rated value                                              | 23 kW                                                                                  |
| Auxiliary circuit:                                                              |                                                                                        |
| Number of NO contacts / for auxiliary contact                                   | 0                                                                                      |
| Number of NC contacts / for auxiliary contact                                   | 0                                                                                      |
| Connection type:                                                                |                                                                                        |
| Design of the electrical connection / for main current circuit                  | screw-type terminals                                                                   |
| Design of the electrical connection / for auxiliary and control current circuit | screw-type terminals                                                                   |
| Mounting/fixing:                                                                |                                                                                        |
| Type of fixing/fixation                                                         | screw and snap-on mounting onto 35 mm standard mounting rail according to DIN EN 50022 |
| Series installation                                                             | Yes                                                                                    |