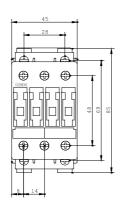

3RT1025-1KB40 Page 2

| <ul><li>at AC-1 / at 400 V / rated value</li></ul>                              | 40 A                                                                                   |
|---------------------------------------------------------------------------------|----------------------------------------------------------------------------------------|
| Service power                                                                   |                                                                                        |
| • at AC-3 / at 400 V / rated value                                              | 7.5 kW                                                                                 |
| • at AC-1 / at 400 V / rated value                                              | 23 kW                                                                                  |
| Auxiliary circuit:                                                              |                                                                                        |
| Number of NO contacts / for auxiliary contact                                   | 0                                                                                      |
| Number of NC contacts / for auxiliary contact                                   | 0                                                                                      |
| Connection type:                                                                |                                                                                        |
| Design of the electrical connection / for main current circuit                  | screw-type terminals                                                                   |
| Design of the electrical connection / for auxiliary and control current circuit | screw-type terminals                                                                   |
| Mounting/fixing:                                                                |                                                                                        |
| Type of fixing/fixation                                                         | screw and snap-on mounting onto 35 mm standard mounting rail according to DIN EN 50022 |
| Series installation                                                             | Yes                                                                                    |