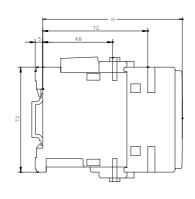

3RT1025-1KB40 Page 2

| <ul><li>at AC-1 / at 400 V / rated value</li></ul>                              | 40 A                                                                                   |
|---------------------------------------------------------------------------------|----------------------------------------------------------------------------------------|
| Service power                                                                   |                                                                                        |
| • at AC-3 / at 400 V / rated value                                              | 7.5 kW                                                                                 |
| • at AC-1 / at 400 V / rated value                                              | 23 kW                                                                                  |
| Auxiliary circuit:                                                              |                                                                                        |
| Number of NO contacts / for auxiliary contact                                   | 0                                                                                      |
| Number of NC contacts / for auxiliary contact                                   | 0                                                                                      |
| Connection type:                                                                |                                                                                        |
| Design of the electrical connection / for main current circuit                  | screw-type terminals                                                                   |
| Design of the electrical connection / for auxiliary and control current circuit | screw-type terminals                                                                   |
| Mounting/fixing:                                                                |                                                                                        |
| Type of fixing/fixation                                                         | screw and snap-on mounting onto 35 mm standard mounting rail according to DIN EN 50022 |
| Series installation                                                             | Yes                                                                                    |