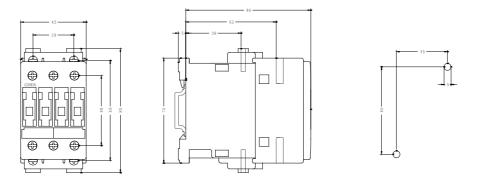

## 3RT1025-1AV00

CONTACTOR, AC-3, 7.5KW/400V, AC 400V, 50HZ, 3-POLE, SIZE S0, SCREW TERMINAL

| SO           |
|--------------|
| 3            |
|              |
| conventional |
| AC           |
|              |
| 400 V        |
| 400 V        |
|              |
| 50 Hz        |
| 50 Hz        |
|              |