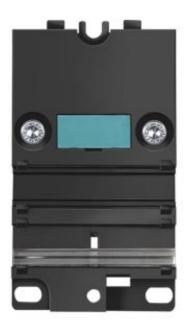

## **SIEMENS**

Product data sheet 3RK1901-2DA00

AS-INTERFACE MOUNTING PLATE K45 FOR STANDARD RAIL MOUNTING 1 X AS-INTERFACE CABLE (YELLOW) 1 X AS-INTERFACE CABLE (BLACK), HOLE GRID COMPATIBLE WITH COUPLING MODULE FK/FK-E (APPLICATION MODULE)

| General technical data: |                                                                        |
|-------------------------|------------------------------------------------------------------------|
| Type of device          | accessories digital I/O modules for operation in the field, IP67 - K45 |
| Design of the product   | K45 mounting plate for standard rail mounting                          |
| Connections:            |                                                                        |
| connection              | insulation piercing method for AS-Interface flat cable                 |
| Connection system       | insulation piercing method for AS-Interface flat cable                 |
|                         |                                                                        |
| Mechanical design:      |                                                                        |
| Type of mounting        | for standard rail mounting                                             |
| Ambient conditions:     |                                                                        |
| degree of protection    | IP67 with screw-mounted K45 compact module                             |
| Certificates/approvals: |                                                                        |