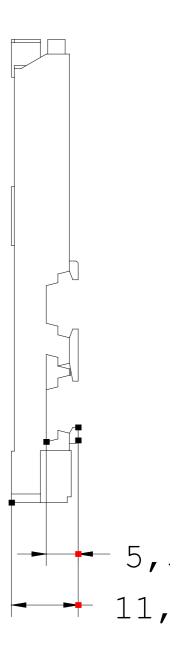

## **SIEMENS**

Product data sheet 3RK1901-2DA00

AS-INTERFACE MOUNTING PLATE K45 FOR STANDARD RAIL MOUNTING 1 X AS-INTERFACE CABLE (YELLOW) 1 X AS-INTERFACE CABLE (BLACK), HOLE GRID COMPATIBLE WITH COUPLING MODULE FK/FK-E (APPLICATION MODULE)

| General technical data: |                                                                        |
|-------------------------|------------------------------------------------------------------------|
| Type of device          | accessories digital I/O modules for operation in the field, IP67 - K45 |
| Design of the product   | K45 mounting plate for standard rail mounting                          |
| Connections:            |                                                                        |
| connection              | insulation piercing method for AS-Interface flat cable                 |
| Connection system       | insulation piercing method for AS-Interface flat cable                 |
|                         |                                                                        |
| Mechanical design:      |                                                                        |
| Type of mounting        | for standard rail mounting                                             |
| Ambient conditions:     |                                                                        |
| degree of protection    | IP67 with screw-mounted K45 compact module                             |
| Certificates/approvals: |                                                                        |