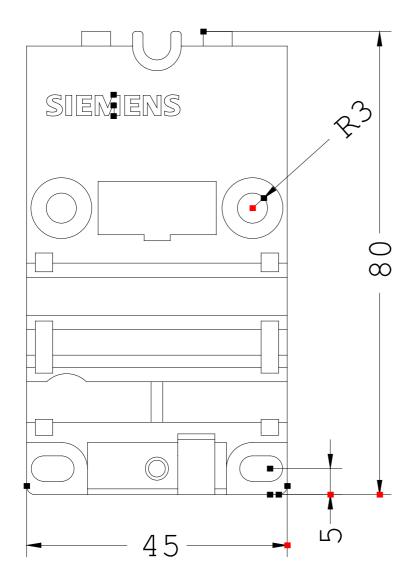

## **SIEMENS**

Product data sheet 3RK1901-2DA00

AS-INTERFACE MOUNTING PLATE K45 FOR STANDARD RAIL MOUNTING 1 X AS-INTERFACE CABLE (YELLOW) 1 X AS-INTERFACE CABLE (BLACK), HOLE GRID COMPATIBLE WITH COUPLING MODULE FK/FK-E (APPLICATION MODULE)

| General technical data: |                                                                        |
|-------------------------|------------------------------------------------------------------------|
| Type of device          | accessories digital I/O modules for operation in the field, IP67 - K45 |
| Design of the product   | K45 mounting plate for standard rail mounting                          |
| Connections:            |                                                                        |
| connection              | insulation piercing method for AS-Interface flat cable                 |
| Connection system       | insulation piercing method for AS-Interface flat cable                 |
|                         |                                                                        |
| Mechanical design:      |                                                                        |
| Type of mounting        | for standard rail mounting                                             |
| Ambient conditions:     |                                                                        |
| degree of protection    | IP67 with screw-mounted K45 compact module                             |
| Certificates/approvals: |                                                                        |