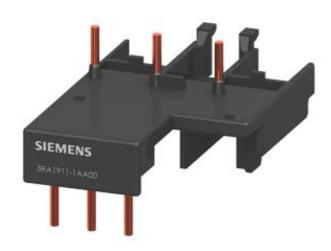

# **SIEMENS**

Product data sheet 3RA1911-1AA00

CONNECTION MODULE, ELECTRICAL AND MECHANICAL, FOR 3RV1.1 AND 3RT101, 3RW301 1 PIECE AC AND DC ACTUATION

| General technical data:     |                           |
|-----------------------------|---------------------------|
| product brand name          | SIRIUS                    |
| Product designation         | link module               |
| Size of the circuit-breaker | S00                       |
| Size of the contactor       | S00                       |
| Design of the product       | for 3RV1.11, 3RT1.1.,3RW3 |