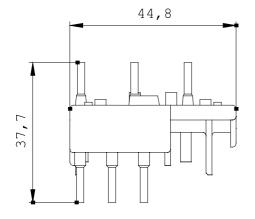

### Image database (product images, 2D dimension drawings, 3D models, device circuit diagrams, ...)

http://www.automation.siemens.com/bilddb/cax\_en.aspx?mlfb=3RA1911-1AA00

\W9.4444; \W9.1667; 3RA1

last change: Jun 14, 2014