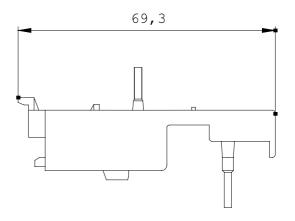

### Image database (product images, 2D dimension drawings, 3D models, device circuit diagrams, ...)

http://www.automation.siemens.com/bilddb/cax\_en.aspx?mlfb=3RA1911-1AA00

\W9.4444; \W9.1667; 3RA1

last change: Jun 14, 2014